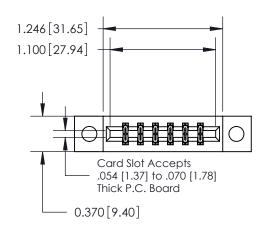

**Mounting Option** 

04-.156 (3.96) Dia. Mounting Holes

## **Contact Detail**

521-P.C. Tail .025 Sq.(0.64 Sq.) - Tail LG=.150(3.81) .156 [3.96] Contact Spacing x .200 [5.08] Row Spacing

**See Accompanying Page for:** 

**Contact Bend Details** 

THIS IS A C.A.D. GENERATED DRAWING DO NOT MAKE MANUAL REVISIONS TO MASTER.

ISSUE NUMBER ORIGINAL

1

|                              | 0.600[15.24] —<br>0.330[8.38]<br>Card Slot |
|------------------------------|--------------------------------------------|
| .160 [4.06] Point of Contact |                                            |
|                              |                                            |
|                              | SECTION A-A                                |