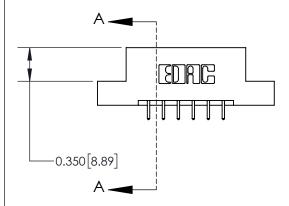

**Mounting Option** 

04-.156 (3.96) Dia. Mounting Holes

## **Contact Detail**

521-P.C. Tail .025 Sq.(0.64 Sq.) - Tail LG=.150(3.81) .156 [3.96] Contact Spacing x .200 [5.08] Row Spacing





**See Accompanying Page for:** 

**Contact Bend Details** 

THIS IS A C.A.D. GENERATED DRAWING DO NOT MAKE MANUAL REVISIONS TO MASTER.



ISSUE NUMBER ORIGINAL

1

|                              | 0.600[15.24] —<br>0.330[8.38]<br>Card Slot |
|------------------------------|--------------------------------------------|
| .160 [4.06] Point of Contact |                                            |
|                              |                                            |
|                              | SECTION A-A                                |

| 837/887 Series High Temp Card Edge Connector |
|----------------------------------------------|
| Part Number: 837-012-521-204                 |



**EDAC INC** TORONTO, ONTARIO CANADA

THESE DRAWINGS AND SPECIFICATIONS ARE THE PROPERTY OF E