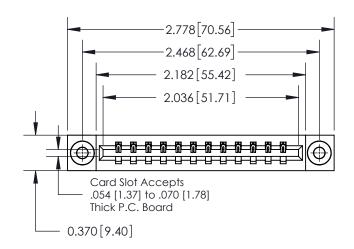

**Mounting Option** 

03-.116 (2.95) I.D. Floating Eyelets

## **Contact Detail**

524-P.C. Tail .018 Sq.(0.46 Sq.) - Tail LG=.175(4.45) .156 [3.96] Contact Spacing x .200 [5.08] Row Spacing

THIS IS A C.A.D. GENERATED DRAWING DO NOT MAKE MANUAL REVISIONS TO MASTER.

ISSUE NUMBER ORIGINAL

0.600 [15.24] 0.330[8.38] Card Slot .160 [4.06] Point of Contact **SECTION A-A** 

837/887 Series High Temp Card Edge Connector Part Number: 837-012-524-103

YOUR CONNECTION TO QUALITY & SERVICE