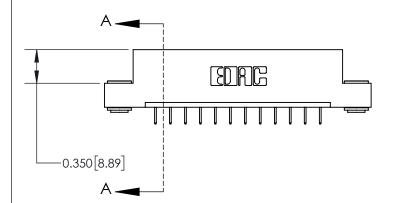

ISSUE NUMBER ORIGINAL

0.600 [15.24] 0.330[8.38] Card Slot .160 [4.06] Point of Contact **SECTION A-A** 

837/887 Series High Temp Card Edge Connector Part Number: 837-012-524-103

YOUR CONNECTION TO QUALITY & SERVICE