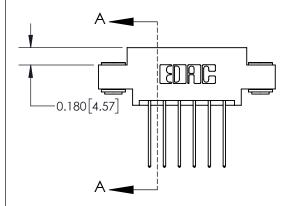

## **Contact Detail**

542-Wire Wrap .025 Sq.(0.64 Sq.) - Tail LG=.645(16.38) .156 [3.96] Contact Spacing x .200 [5.08] Row Spacing

**See Accompanying Page for:** 

**Contact Bend Details** 

THIS IS A C.A.D. GENERATED DRAWING DO NOT MAKE MANUAL REVISIONS TO MASTER.