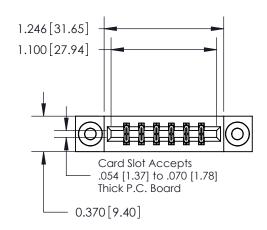

**Mounting Option** 

03-.116 (2.95) I.D. Floating Eyelets

## **Contact Detail**

542-Wire Wrap .025 Sq.(0.64 Sq.) - Tail LG=.645(16.38) .156 [3.96] Contact Spacing x .200 [5.08] Row Spacing





**See Accompanying Page for:** 

**Contact Bend Details** 

THIS IS A C.A.D. GENERATED DRAWING DO NOT MAKE MANUAL REVISIONS TO MASTER.



ISSUE NUMBER

ORIGINAL





837/887 Series High Temp Card Edge Connector Part Number: 837-012-542-803



**EDAC INC** TORONTO, ONTARIO CANADA

THESE DRAWINGS AND SPECIFICATIONS ARE THE PROPERTY OF EDAC INC., AND SHALL NOT BE REPRODUCED, OR COPIED OR USED AS THE BASIS FOR THE MANUFACTURE OR SALE OF APPARATUS WITHOUT WRITTEN PERMISSION.

|  | ACAD REFERENCE NO. | 837 ENG MASTER   |  |  |
|--|--------------------|------------------|--|--|
|  | DRAWN: J.LEE       | DATE: OCT. 06/09 |  |  |
|  | CHECKED:           | DATE:            |  |  |
|  | SCALE: NTS         | SHEET 1 OF 2     |  |  |
|  | DRAWING NUMBER     | ISSUE            |  |  |
|  | 837 Assem