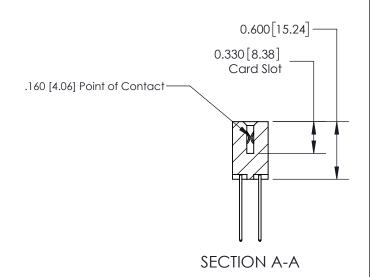

## **Contact Detail**

542-Wire Wrap .025 Sq.(0.64 Sq.) - Tail LG=.645(16.38) .156 [3.96] Contact Spacing x .200 [5.08] Row Spacing

**See Accompanying Page for:** 

**Contact Bend Details** 

THIS IS A C.A.D. GENERATED DRAWING DO NOT MAKE MANUAL REVISIONS TO MASTER.