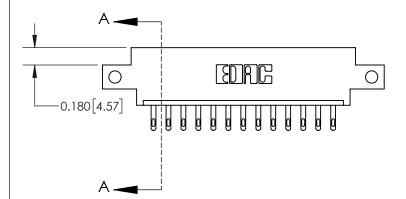

**Mounting Option** 

12-.128 (3.25) Dia. Side Mounting Holes

## **Contact Detail**

500-Wire Hole .050x.025(1.27x0.64) - Tail LG=.260(6.60) .156 [3.96] Contact Spacing x .200 [5.08] Row Spacing





THIS IS A C.A.D. GENERATED DRAWING DO NOT MAKE MANUAL REVISIONS TO MASTER.



ISSUE NUMBER

ORIGINAL



837/887 Series High Temp Card Edge Connector Part Number: 837-013-500-612

YOUR CONNECTION TO QUALITY & SERVICE

**EDAC INC** TORONTO, ONTARIO CANADA

THESE DRAWINGS AND SPECIFICATIONS ARE THE PROPERTY OF EDAC INC.,AND SHALL NOT BE REPRODUCED, OR COPIED OR USED AS THE BASIS FOR THE MANUFACTURE OR SALE OF APPARATUS WITHOUT WRITTEN PERMISSION.

| DRAWN: J.LEE   | DATE: OCT. 06/09 |  |  |
|----------------|------------------|--|--|
| CHECKED:       | DATE:            |  |  |
| SCALE: NTS     | SHEET 1 OF 2     |  |  |
| DRAWING NUMBER | ISSUE            |  |  |
| 837 Assembly   | 1                |  |  |

837 ENG MASTER

ACAD REFERENCE NO.

**See Accompanying Page for:** 

**Contact Bend