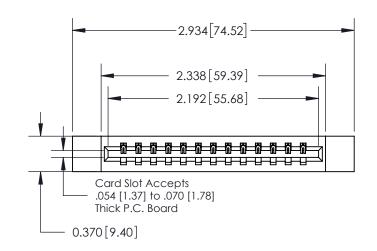

**Mounting Option** 

12-.128 (3.25) Dia. Side Mounting Holes

## **Contact Detail**

500-Wire Hole .050x.025(1.27x0.64) - Tail LG=.260(6.60) .156 [3.96] Contact Spacing x .200 [5.08] Row Spacing





THIS IS A C.A.D. GENERATED DRAWING DO NOT MAKE MANUAL REVISIONS TO MASTER.



ISSUE NUMBER

ORIGINAL



837/887 Series High Temp Card Edge Connector Part Number: 837-013-500-612

YOUR CONNECTION TO QUALITY & SERVICE

**EDAC INC** TORONTO, ONTARIO CANADA

THESE DRAWINGS AND SPECIFICATIONS ARE THE PROPERTY OF EDAC INC.,AND SHALL NOT BE REPRODUCED, OR COPIED OR USED AS THE BASIS FOR THE MANUFACTURE OR SALE OF APPARATUS WITHOUT WRITTEN PERMISSION.

| DRAWN: J.LEE   | DATE: OCT. 06/09 |  |  |
|----------------|------------------|--|--|
| CHECKED:       | DATE:            |  |  |
| SCALE: NTS     | SHEET 1 OF 2     |  |  |
| DRAWING NUMBER | ISSUE            |  |  |
| 837 Assembly   | 1                |  |  |

837 ENG MASTER

ACAD REFERENCE NO.

**See Accompanying Page for:** 

**Contact Ben