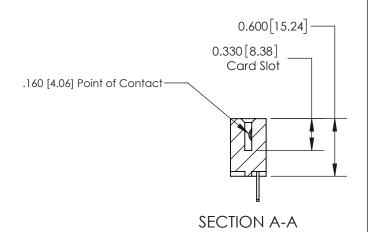

## **Contact Detail**

500-Wire Hole .050x.025(1.27x0.64) - Tail LG=.260(6.60) .156 [3.96] Contact Spacing x .200 [5.08] Row Spacing

THIS IS A C.A.D. GENERATED DRAWING DO NOT MAKE MANUAL REVISIONS TO MASTER.