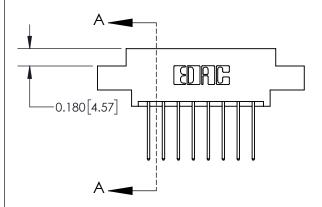

ISSUE NUMBER ORIGINAL

|                              | 0.600[15.24]——            |  |  |
|------------------------------|---------------------------|--|--|
|                              | 0.330 [8.38]<br>Card Slot |  |  |
| .160 [4.06] Point of Contact |                           |  |  |
|                              |                           |  |  |
| S                            | ECTION A-A                |  |  |