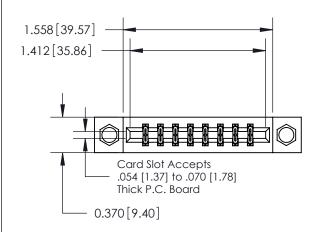

837/887 Series High Temp Card Edge Connector Part Number: 837-016-540-808

**EDAC INC** TORONTO, ONTARIO CANADA

THESE DRAWINGS AND SPECIFICATIONS ARE THE PROPERTY OF EDAC INC.,AND SHALL NOT BE REPRODUCED, OR COPIED OR USED AS THE BASIS FOR THE MANUFACTURE OR SALE OF APPARATUS WITHOUT WRITTEN PERMISSION.