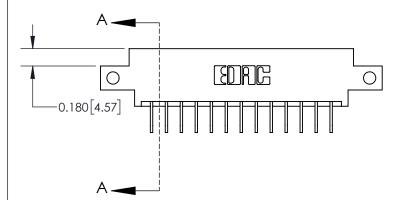

**Mounting Option** 

12-.128 (3.25) Dia. Side Mounting Holes

**SECTION A-A** 

**See Accompanying Page for:** 

**Contact Bend Details** 

ISSUE NUMBER

ORIGINAL

1

| 837/887 Series High Temp Card Edge Connector<br>Contact Bend Detail |                                                                                                                                     | ACAD REFERENCE NO. | 837 ENG          | 3 MASTER      |
|---------------------------------------------------------------------|-------------------------------------------------------------------------------------------------------------------------------------|--------------------|------------------|---------------|
|                                                                     |                                                                                                                                     | DRAWN: J.LEE       | DATE: OCT. 06/09 |               |
|                                                                     |                                                                                                                                     | CHECKED:           | DATE:            |               |
| EDAC INC                                                            | THESE DRAWINGS AND SPECIFICATIONS ARE THE PROPERTY OF EDAC INC.,AND SHALL NOT BE REPRODUCED, OR COPIED OR USED AS THE BASIS FOR THE | SCALE: NTS         | SHEET            | 2 <b>OF</b> 2 |
| TORONTO, ONTARIO CANADA                                             |                                                                                                                                     | DRAWING NUMBER     |                  | ISSUE         |
| YOUR CONNECTION TO QUALITY & SERVICE WITHOUT WRITTEN PERMISSION.    |                                                                                                                                     | 837 Assembly       |                  | 1             |