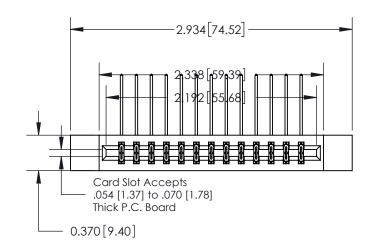

0.600 [15.24] 0.330[8.38] Card Slot .160 [4.06] Point of Contact-

837/887 Series High Temp Card Edge Connector Part Number: 837-026-558-812

YOUR CONNECTION TO QUALITY & SERVICE

**EDAC INC** TORONTO, ONTARIO CANADA