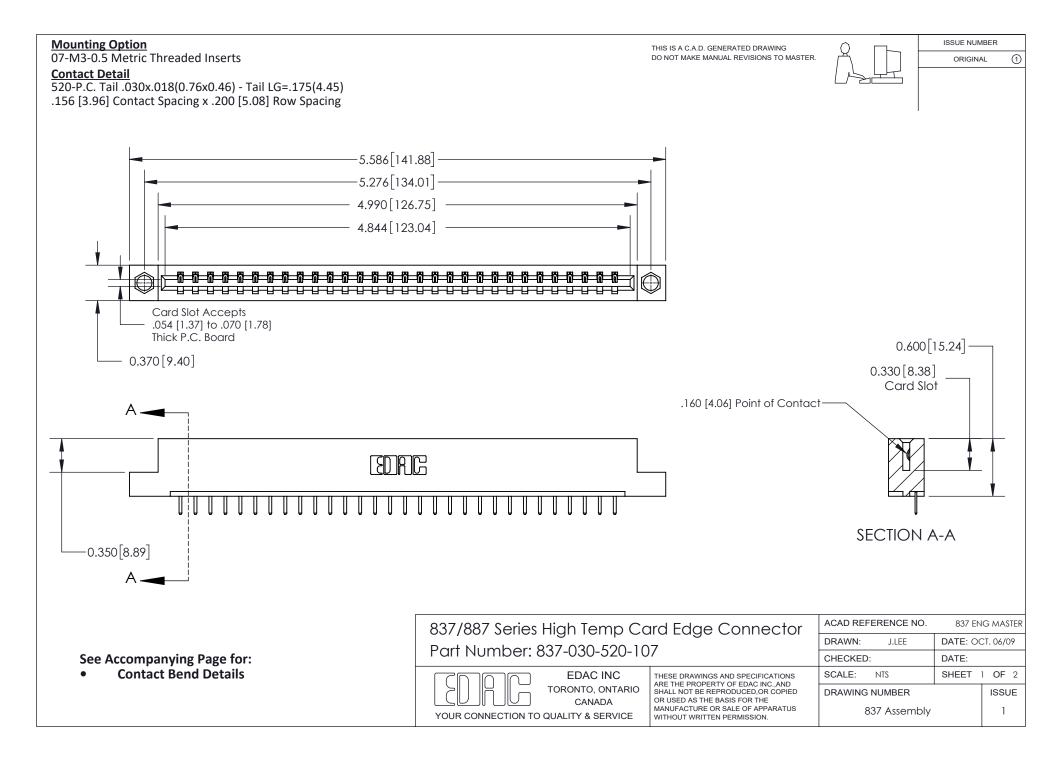

ISSUE NUMBER

ORIGINAL

1

| 837/887 Series High Temp Card Edge Connector<br>Contact Bend Detail   |                                                                                                                                                                                                  | ACAD REFERENCE NO. 837 EN |                  | 3 MASTER      |
|-----------------------------------------------------------------------|--------------------------------------------------------------------------------------------------------------------------------------------------------------------------------------------------|---------------------------|------------------|---------------|
|                                                                       |                                                                                                                                                                                                  | DRAWN: J.LEE              | DATE: OCT. 06/09 |               |
|                                                                       |                                                                                                                                                                                                  | CHECKED:                  | DATE:            |               |
| EDAC INC TORONTO, ONTARIO CANADA YOUR CONNECTION TO QUALITY & SERVICE | THESE DRAWINGS AND SPECIFICATIONS ARE THE PROPERTY OF EDAC INC.,AND SHALL NOT BE REPRODUCED, OR COPIED OR USED AS THE BASIS FOR THE MANUFACTURE OR SALE OF APPARATUS WITHOUT WRITTEN PERMISSION. | SCALE: NTS                | SHEET            | 2 <b>OF</b> 2 |
|                                                                       |                                                                                                                                                                                                  | DRAWING NUMBER            | •                | ISSUE         |
|                                                                       |                                                                                                                                                                                                  | 837 Assembly              |                  | 1             |