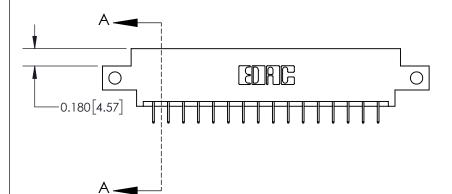

**Mounting Option** 

12-.128 (3.25) Dia. Side Mounting Holes

## **Contact Detail**

524-P.C. Tail .018 Sq.(0.46 Sq.) - Tail LG=.175(4.45)

.156 [3.96] Contact Spacing x .200 [5.08] Row Spacing





THIS IS A C.A.D. GENERATED DRAWING DO NOT MAKE MANUAL REVISIONS TO MASTER.



ISSUE NUMBER

ORIGINAL



**See Accompanying Page for:** 

**Contact Bend Details** 

| 837/887 Ser | ies High Temp Card Edge Connector |
|-------------|-----------------------------------|
| Part Numbe  | er: 837-032-524-812               |

YOUR CONNECTION TO QUALITY & SERVICE

**EDAC INC** TORONTO, ONTARIO CANADA

THESE DRAWINGS AND SPECIFICATIONS ARE THE PROPERTY OF EDAC INC.,AND SHALL NOT BE REPRODUCED, OR COPIED OR USED AS THE BASIS FOR THE MANUFACTURE OR SALE OF APPARATUS WITHOUT WRITTEN PERMISSION.

| ACAD REFERENCE NO. | 837 ENG MASTER   |  |  |
|--------------------|------------------|--|--|
| DRAWN: J.LEE       | DATE: OCT. 06/09 |  |  |
| CHECKED:           | DATE:            |  |  |
| SCALE: NTS