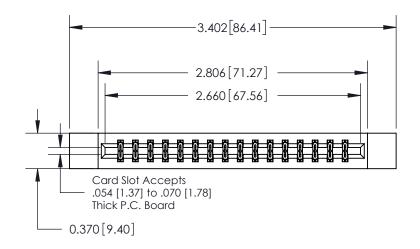

## **Contact Detail**

524-P.C. Tail .018 Sq.(0.46 Sq.) - Tail LG=.175(4.45)

.156 [3.96] Contact Spacing x .200 [5.08] Row Spacing

THIS IS A C.A.D. GENERATED DRAWING DO NOT MAKE MANUAL REVISIONS TO MASTER.