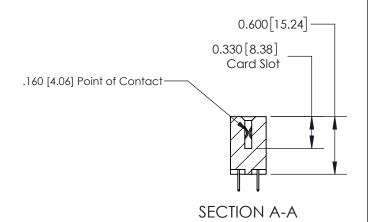

## **Contact Detail**

524-P.C. Tail .018 Sq.(0.46 Sq.) - Tail LG=.175(4.45)

.156 [3.96] Contact Spacing x .200 [5.08] Row Spacing

THIS IS A C.A.D. GENERATED DRAWING DO NOT MAKE MANUAL REVISIONS TO MASTER.