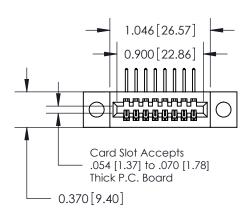

## **See Accompanying Pages for:**

- **Contact Bend Details**
- **Mounting Options**

.240 [6.10] Point of Contact-

| 842/892 Series High Temp Card Edge Connector |
|----------------------------------------------|
| Part Number: 842-008-558-104                 |