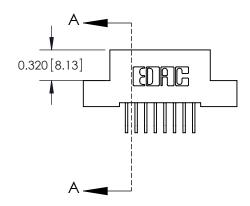

**SECTION A-A** 

842 Assembly

THIS IS A C.A.D. GENERATED DRAWING DO NOT MAKE MANUAL REVISIONS TO MASTER

ORIGINAL (1)

| 842/892 Series High Temp Card Edge Connector |                                                                   |         | ACAD REFERENCE NO. 842 ENG MASTER |          |          |  |
|----------------------------------------------|-------------------------------------------------------------------|---------|-----------------------------------|----------|----------|--|
| Contact Bend Detail                          |                                                                   | DRAWN:  | J.LEE                             | DATE: OC | T. 06/09 |  |
|                                              |                                                                   | CHECKE  | ):                                | DATE:    |          |  |
| EDAC INC                                     | THESE DRAWINGS AND SPECIFICATIONS ARE THE PROPERTY OF EDAC INCAND | SCALE:  | NTS                               | SHEET :  | 2 OF 3   |  |
| TORONTO, ONTARIO                             | O SHALL NOT BE REPRODUCED,OR COPI                                 | DRAWING | NUMBER                            |          | ISSUE    |  |
| YOUR CONNECTION TO QUALITY & SERVICE         | MANUFACTURE OR SALE OF APPARATUS WITHOUT WRITTEN PERMISSION.      | 8       | 42 Assembly                       |          | 1        |  |