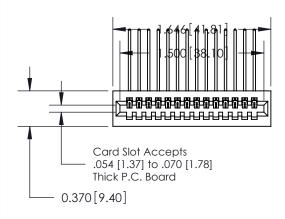

## **Contact Detail**

559-90 Degree Bend (Code 541 Contacts)

.100 [2.54] Contact Spacing x .200 [5.08] Row Spacing

## **See Accompanying Pages for:**

- **Contact Bend Details**
- **Mounting Options**

.240 [6.10] Point of Contact-

842/892 Series High Temp Card Edge Connector Part Number: 842-014-559-101

YOUR CONNECTION TO QUALITY & SERVICE