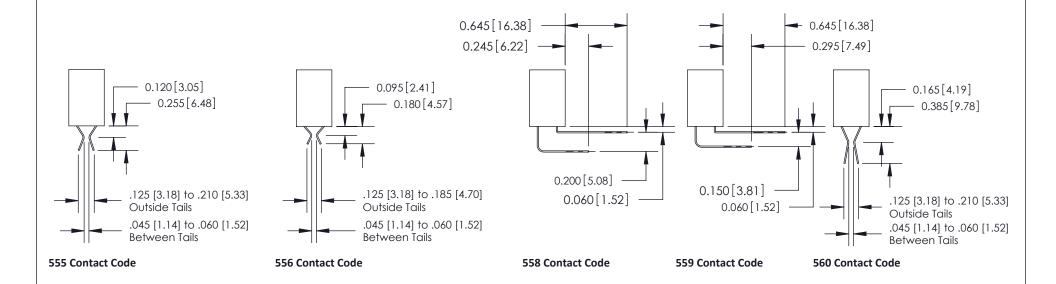

## **Contact Detail**

542-Wire Wrap .025 Sq.(0.64 Sq.) - Tail LG=.655(16.64) .100 [2.54] Contact Spacing x .200 [5.08] Row Spacing

**SECTION A-A** 

842 Assembly

THIS IS A C.A.D. GENERATED DRAWING DO NOT MAKE MANUAL REVISIONS TO MASTER.

ISSUE NUMBER

ORIGINAL

1

| 842/892 Series High Temp Card Edge Connector<br>Contact Bend Detail |                                  | ACAD REFERENCE NO. 842 ENG MASTER |          |                         |  |
|---------------------------------------------------------------------|----------------------------------|-----------------------------------|----------|-------------------------|--|
|                                                                     |                                  | DRAWN: J.LEE                      | DATE: OC | DATE: <b>OCT. 06/09</b> |  |
|                                                                     |                                  | CHECKED:                          | DATE:    | DATE:                   |  |
| EDAC INC                                                            | ARE THE REARESTY OF FRACTING AND | SCALE: NTS                        | SHEET    | 2 OF 3                  |  |
| TORONTO, ONTARIO                                                    |                                  | DRAWING NUMBER                    | •        | ISSUE                   |  |
| YOUR CONNECTION TO QUALITY & SERVICE                                | MANUFACTURE OR SALE OF APPARATUS | 842 Assemb                        | ly       | 1                       |  |