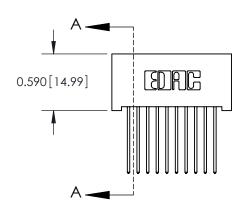

**SECTION A-A** 

842 Assembly

THIS IS A C.A.D. GENERATED DRAWING DO NOT MAKE MANUAL REVISIONS TO MASTER.

ISSUE NUMBER

ORIGINAL

1

| 842/892 Series High Temp Card Edge Connector<br>Contact Bend Detail |                                  | ACAD REFERENCE NO. 842 ENG MASTER |          |                         |  |
|---------------------------------------------------------------------|----------------------------------|-----------------------------------|----------|-------------------------|--|
|                                                                     |                                  | DRAWN: J.LEE                      | DATE: OC | DATE: <b>OCT. 06/09</b> |  |
|                                                                     |                                  | CHECKED:                          | DATE:    | DATE:                   |  |
| EDAC INC                                                            | ARE THE REARESTY OF FRACTING AND | SCALE: NTS                        | SHEET    | 2 OF 3                  |  |
| TORONTO, ONTARIO                                                    |                                  | DRAWING NUMBER                    | •        | ISSUE                   |  |
| YOUR CONNECTION TO QUALITY & SERVICE                                | MANUFACTURE OR SALE OF APPARATUS | 842 Assemb                        | ly       | 1                       |  |