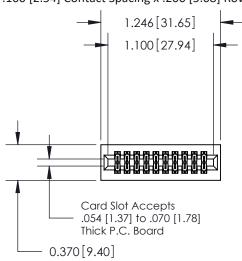

## **See Accompanying Pages for:**

- **Contact Bend Details**
- **Mounting Options**

.240 [6.10] Point of Contact-

842/892 Series High Temp Card Edge Connector Part Number: 842-020-542-201

| ACAD REFERENCE NO. 842 ENG MASTER |                  |  |  |  |
|-----------------------------------|------------------|--|--|--|
| DRAWN: J.LEE                      | DATE: OCT. 06/09 |  |  |  |
| CHECKED:                          | DATE:            |  |  |  |
| SCALE: NTS                        | SHEET 1 OF 3     |  |  |  |
| DRAWING NUMBER                    | ISSUE            |  |  |  |