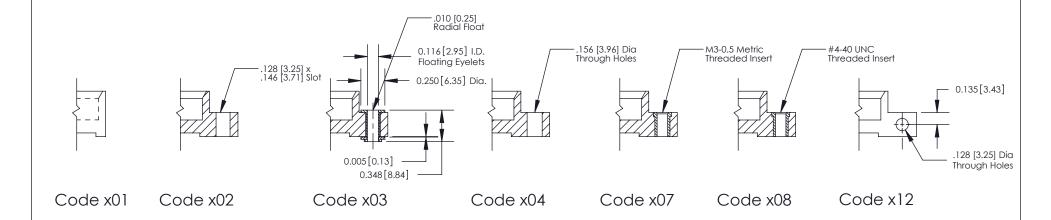

## **Mounting Option**

01-No Mounting Lugs

THIS IS A C.A.D. GENERATED DRAWING DO NOT MAKE MANUAL REVISIONS TO MASTER

SSUE NUMBER

DRIGINAL

1

| 842/892 Series High Temp Card Edge Connector<br>Mounting Options |                                  | ACAD REFERENCE NO. 842 ENG MASTER |             |         |           |
|------------------------------------------------------------------|----------------------------------|-----------------------------------|-------------|---------|-----------|
|                                                                  |                                  | DRAWN:                            | J.LEE       | DATE: O | CT. 06/09 |
|                                                                  |                                  | CHECKED:                          |             | DATE:   |           |
|                                                                  | ADE THE DEADEDTY OF EDAG ING AND | SCALE:                            | NTS         | SHEET : | 3 OF 3    |
| I   S   I   G   TORONTO, ONTARIO                                 |                                  | DRAWING                           | NUMBER      |         | ISSUE     |
| YOUR CONNECTION TO QUALITY & SERVICE                             | MANUFACTURE OR SALE OF APPARATUS | 8                                 | 42 Assembly |         | 1         |