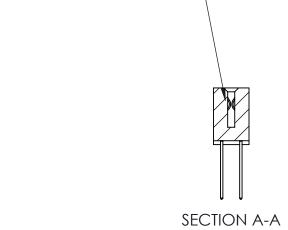

842 Assembly

THIS IS A C.A.D. GENERATED DRAWING DO NOT MAKE MANUAL REVISIONS TO MASTER.

ISSUE NUMBER

ORIGINAL

1

| 842/892 Series High Temp C           | ACAD REFERENCE NO. 842 ENG MASTER                                                                                                                             |                |                         |        |  |
|--------------------------------------|---------------------------------------------------------------------------------------------------------------------------------------------------------------|----------------|-------------------------|--------|--|
| Contact Bend Detail                  | DRAWN: J.LEE                                                                                                                                                  | DATE: OC       | DATE: <b>OCT. 06/09</b> |        |  |
| Contact bend Detail                  |                                                                                                                                                               | CHECKED:       | DATE:                   | DATE:  |  |
| EDAC INC                             | THESE DRAWINGS AND SPECIFICATIONS                                                                                                                             | SCALE: NTS     | SHEET                   | 2 OF 3 |  |
| TORONTO, ONTARIO                     | ARE THE PROPERTY OF EDAC INC.,AND SHALL NOT BE REPRODUCED,OR COPIED OR USED AS THE BASIS FOR THE MANUFACTURE OR SALE OF APPARATUS WITHOUT WRITTEN PERMISSION. | DRAWING NUMBER | •                       | ISSUE  |  |
| YOUR CONNECTION TO QUALITY & SERVICE |                                                                                                                                                               | 842 Assemb     | ly                      | 1      |  |