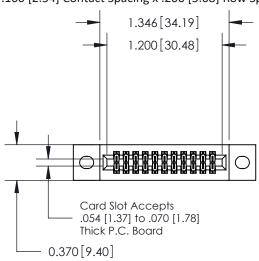

.240 [6.10] Point of Contact-

842/892 Series High Temp Card Edge Connector Part Number: 842-022-540-202

|   | ACAD REFERENCE NO | . 842 ENG MASTER |  |  |  |
|---|-------------------|------------------|--|--|--|
|   | DRAWN: J.LEE      | DATE: OCT. 06/09 |  |  |  |
|   | CHECKED:          | DATE:            |  |  |  |
|   | SCALE: NTS        | SHEET 1 OF 3     |  |  |  |
| ) | DRAWING NUMBER    | ISSUE            |  |  |  |

842 Assembly

THIS IS A C.A.D. GENERATED DRAWING DO NOT MAKE MANUAL REVISIONS TO MASTER.

ISSUE NUMBER

ORIGINAL

1

| 842/892 Series High Temp C           | ACAD REFERENCE NO. 842 ENG MASTER                                                                                                                             |                |                         |        |  |
|--------------------------------------|---------------------------------------------------------------------------------------------------------------------------------------------------------------|----------------|-------------------------|--------|--|
| Contact Bend Detail                  | DRAWN: J.LEE                                                                                                                                                  | DATE: OC       | DATE: <b>OCT. 06/09</b> |        |  |
| Contact bend Detail                  |                                                                                                                                                               | CHECKED:       | DATE:                   | DATE:  |  |
| EDAC INC                             | THESE DRAWINGS AND SPECIFICATIONS                                                                                                                             | SCALE: NTS     | SHEET                   | 2 OF 3 |  |
| TORONTO, ONTARIO                     | ARE THE PROPERTY OF EDAC INC.,AND SHALL NOT BE REPRODUCED,OR COPIED OR USED AS THE BASIS FOR THE MANUFACTURE OR SALE OF APPARATUS WITHOUT WRITTEN PERMISSION. | DRAWING NUMBER | •                       | ISSUE  |  |
| YOUR CONNECTION TO QUALITY & SERVICE |                                                                                                                                                               | 842 Assemb     | ly                      | 1      |  |