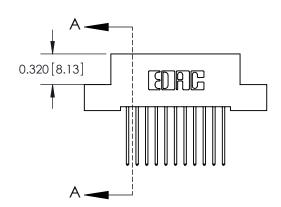

842 Assembly

THIS IS A C.A.D. GENERATED DRAWING DO NOT MAKE MANUAL REVISIONS TO MASTER.

ISSUE NUMBER

ORIGINAL

1

| 842/892 Series High Temp C           | ACAD REFERENCE NO. 842 ENG MASTER                                                                                                                             |                |                         |        |  |
|--------------------------------------|---------------------------------------------------------------------------------------------------------------------------------------------------------------|----------------|-------------------------|--------|--|
| Contact Bend Detail                  | DRAWN: J.LEE                                                                                                                                                  | DATE: OC       | DATE: <b>OCT. 06/09</b> |        |  |
| Contact bend Detail                  |                                                                                                                                                               | CHECKED:       | DATE:                   | DATE:  |  |
| EDAC INC                             | THESE DRAWINGS AND SPECIFICATIONS                                                                                                                             | SCALE: NTS     | SHEET                   | 2 OF 3 |  |
| TORONTO, ONTARIO                     | ARE THE PROPERTY OF EDAC INC.,AND SHALL NOT BE REPRODUCED,OR COPIED OR USED AS THE BASIS FOR THE MANUFACTURE OR SALE OF APPARATUS WITHOUT WRITTEN PERMISSION. | DRAWING NUMBER | •                       | ISSUE  |  |
| YOUR CONNECTION TO QUALITY & SERVICE |                                                                                                                                                               | 842 Assemb     | ly                      | 1      |  |