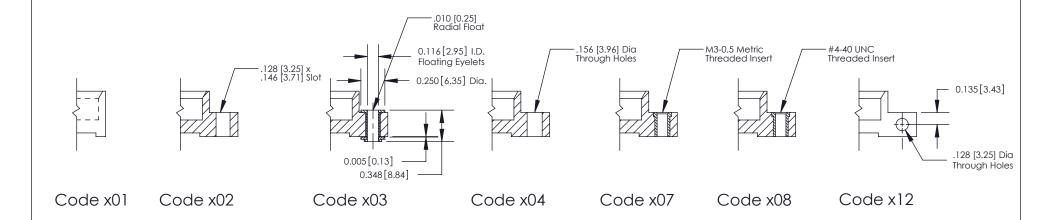

**Mounting Option** 

02-.128 (3.25) Wide Mounting Slots

THIS IS A C.A.D. GENERATED DRAWING DO NOT MAKE MANUAL REVISIONS TO MASTER

SSUE NUMBER

DRIGINAL

1

| 842/892 Series High Temp Co | ACAD REFERENCE NO. 842 ENG MASTER                                                                                                                                                               |          |             |         |           |
|-----------------------------|-------------------------------------------------------------------------------------------------------------------------------------------------------------------------------------------------|----------|-------------|---------|-----------|
| Mounting Options            |                                                                                                                                                                                                 |          | J.LEE       | DATE: O | CT. 06/09 |
| Mourning Ophons             |                                                                                                                                                                                                 | CHECKED: |             | DATE:   |           |
| TORONTO, ONTARIO            | THESE DRAWINGS AND SPECIFICATIONS ARE THE PROPERTY OF EDAC INC.,AND SHALL NOT BE REPRODUCED,OR COPIED OR USED AS THE BASIS FOR THE MANUFACTURE OR SALE OF APPARATUS WITHOUT WRITTEN PERMISSION. | SCALE:   | NTS         | SHEET : | 3 OF 3    |
|                             |                                                                                                                                                                                                 | DRAWING  | NUMBER      |         | ISSUE     |
|                             |                                                                                                                                                                                                 | 8        | 42 Assembly |         | 1         |