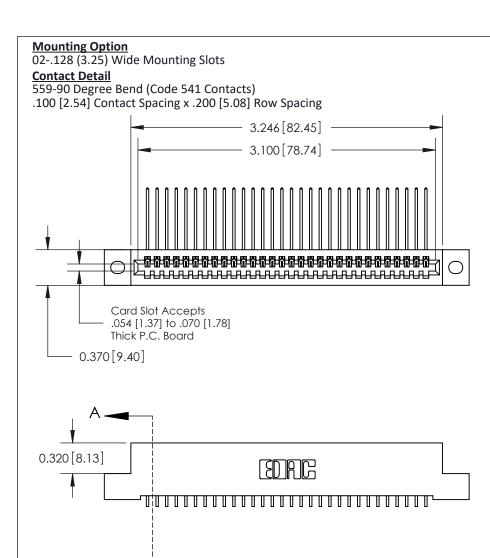

THIS IS A C.A.D. GENERATED DRAWING
DO NOT MAKE MANUAL REVISIONS TO MASTER

ISSUE NUMBER

ORIGINAL

1

| 842/892 Series High Temp Card Edge Con<br>Mounting Options   | nnector   ACAD REFERENCE NO. 842 ENG MASTE |
|--------------------------------------------------------------|--------------------------------------------|
| EDAC INC THESE DRAWINGS AND SPI                              |                                            |
|                                                              | uced,or copied drawing number issue        |
| YOUR CONNECTION TO QUALITY & SERVICE WITHOUT WRITTEN PERMISS |                                            |