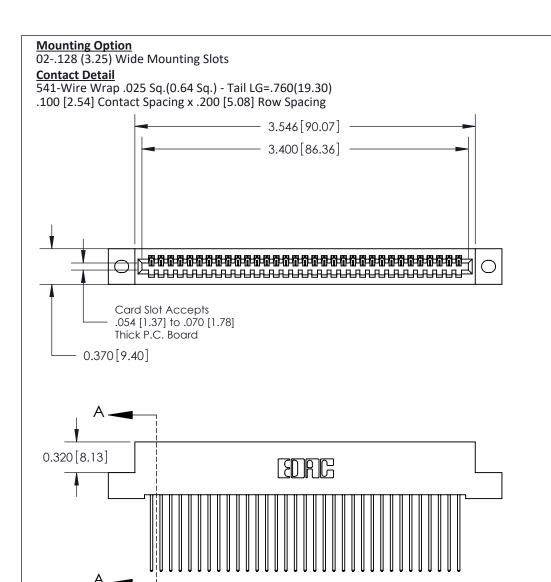

.240 [6.10] Point of Contact-

SECTION A-A

## **See Accompanying Pages for:**

- **Contact Bend Details**
- **Mounting Options**

842/892 Series High Temp Card Edge Connector Part Number: 842-033-541-102

CANADA

| ACAD REFERENCE NO | . 842 ENG MASTER |  |  |  |
|-------------------|------------------|--|--|--|
| DRAWN: J.LEE      | DATE: OCT. 06/09 |  |  |  |
| CHECKED:          | DATE:            |  |  |  |
| SCALE: NTS        | SHEET 1 OF 3     |  |  |  |
| DRAWING NUMBER    | ISSUE            |  |  |  |