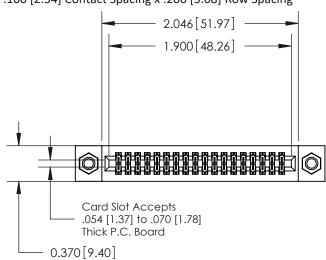

## **Contact Detail**

555-Extender Board Bend (Code 500 Contacts)

.100 [2.54] Contact Spacing x .200 [5.08] Row Spacing

**See Accompanying Pages for:** 

- **Contact Bend Details**
- **Mounting Options**

.240 [6.10] Point of Contact-