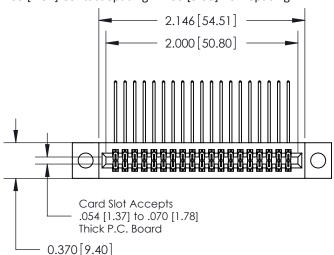

## **Contact Detail**

559-90 Degree Bend (Code 541 Contacts)

.100 [2.54] Contact Spacing x .200 [5.08] Row Spacing

**See Accompanying Pages for:** 

## Part Number: 842-038-559-204

**Contact Bend Details Mounting Options** 

.240 [6.10] Point of Contact-

842/892 Series High Temp Card Edge Connector

YOUR CONNECTION TO QUALITY & SERVICE

CANADA

842 ENG MASTER J.LEE DATE: OCT. 06/09 SHEET 1 OF 3 NTS