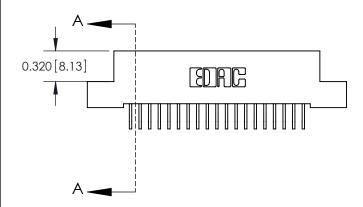

THIS IS A C.A.D. GENERATED DRAWING DO NOT MAKE MANUAL REVISIONS TO MASTER

ISSUE NUMBER

ORIGINAL

1

| 842/892 Series High Temp Card Edge Co<br>Mounting Options  | DRAWN: J.LEE DATE: OCT. 06/09  CHECKED: DATE: |
|------------------------------------------------------------|-----------------------------------------------|
| EDAC INC THESE DRAWINGS AND S ARE THE PROPERTY OF          |                                               |
|                                                            | DUCED,OR COPIED DRAWING NUMBER ISSUE          |
| YOUR CONNECTION TO QUALITY & SERVICE WITHOUT WRITTEN PERMI |                                               |