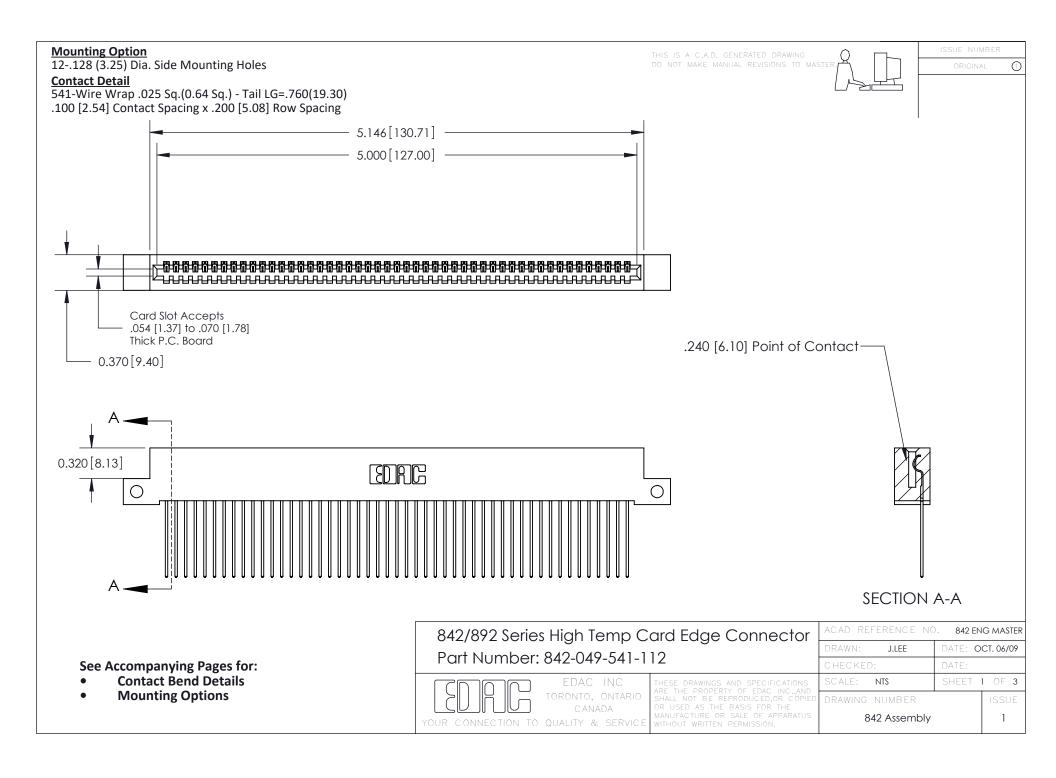

THIS IS A C.A.D. GENERATED DRAWING DO NOT MAKE MANUAL REVISIONS TO MASTER

ORIGINAL (1)



| 842/892 Series High Temp Card Edge Connector<br>Contact Bend Detail |                                                                                                 | ACAD REFERENCE NO. 842 ENG MASTER |             |                  |        |
|---------------------------------------------------------------------|-------------------------------------------------------------------------------------------------|-----------------------------------|-------------|------------------|--------|
|                                                                     |                                                                                                 | DRAWN:                            | J.LEE