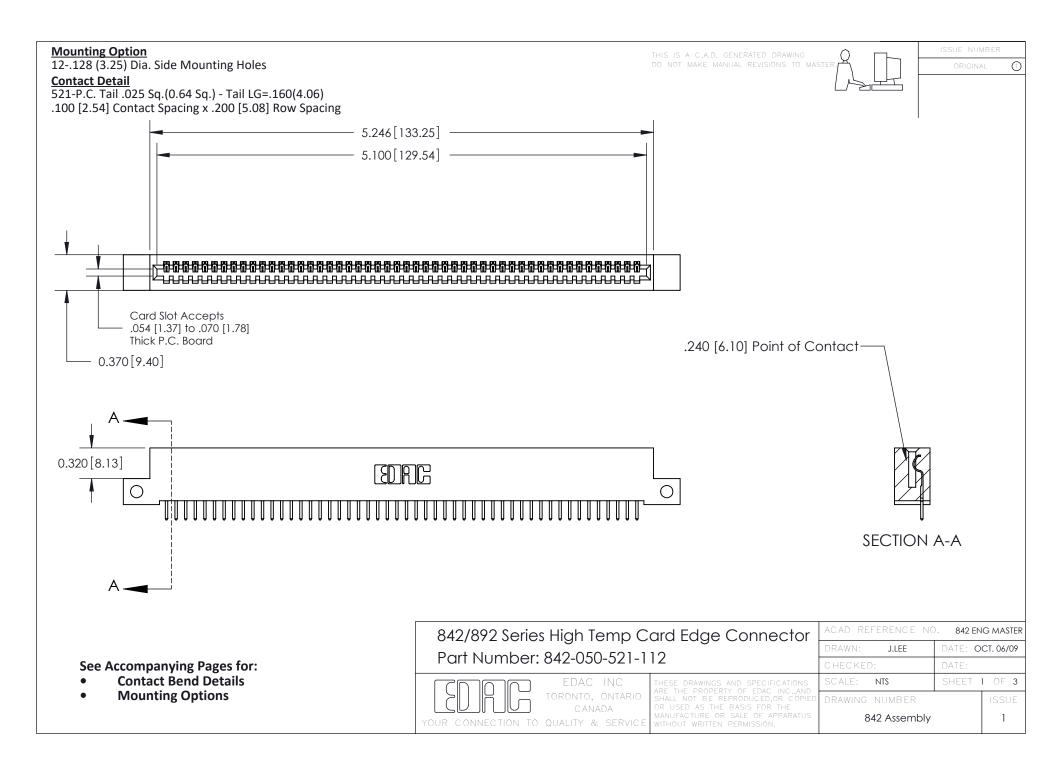

THIS IS A C.A.D. GENERATED DRAWING DO NOT MAKE MANUAL REVISIONS TO MASTER

ORIGINAL (1)



| 842/892 Series High Temp Card Edge Connector<br>Contact Bend Detail |                                                                                                 | ACAD REFERENCE NO. 842 ENG MASTER |             |                  |        |
|---------------------------------------------------------------------|-------------------------------------------------------------------------------------------------|-----------------------------------|-------------|------------------|--------|
|                                                                     |                                                                                                 | DRAWN:                            | J.LEE