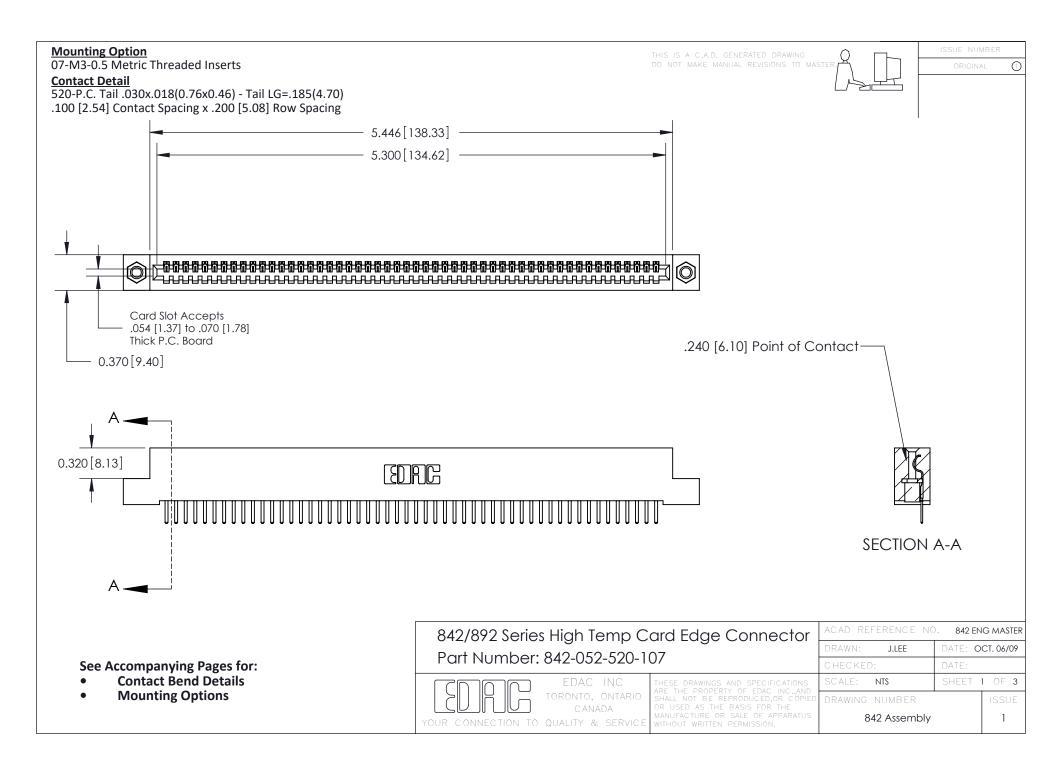

THIS IS A C.A.D. GENERATED DRAWING DO NOT MAKE MANUAL REVISIONS TO MASTER

ORIGINAL (1)



| 842/892 Series High Temp Card Edge Connector<br>Contact Bend Detail |                                                                                                 | ACAD REFERENCE NO. 842 ENG MASTER |             |                  |        |
|---------------------------------------------------------------------|-------------------------------------------------------------------------------------------------|-----------------------------------|-------------|------------------|--------|
|                                                                     |                                                                                                 | DRAWN:                            | J.LEE