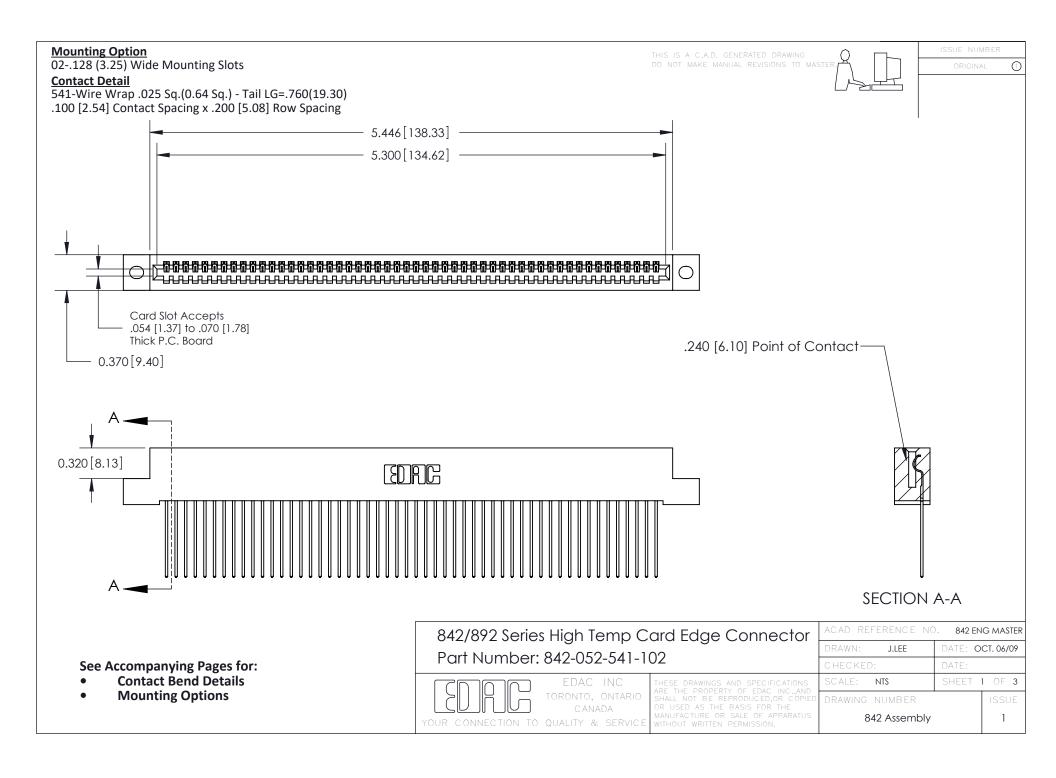

THIS IS A C.A.D. GENERATED DRAWING DO NOT MAKE MANUAL REVISIONS TO MASTER

ORIGINAL (1)



| 842/892 Series High Temp Card Edge Connector<br>Contact Bend Detail |                                                                                                 | ACAD REFERENCE NO. 842 ENG MASTER |             |                  |        |
|---------------------------------------------------------------------|-------------------------------------------------------------------------------------------------|-----------------------------------|-------------|------------------|--------|
|                                                                     |                                                                                                 | DRAWN:                            | J.LEE