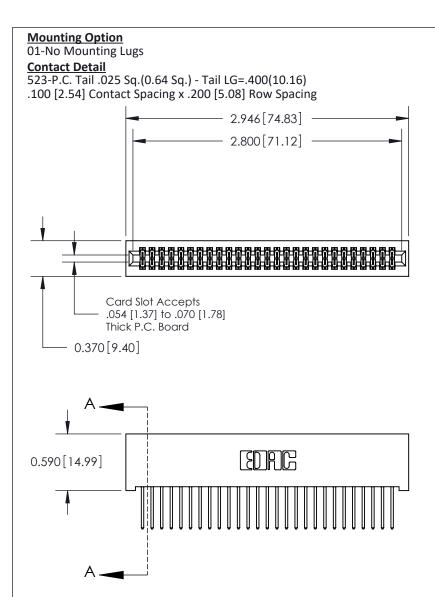

## **See Accompanying Pages for:**

- **Contact Bend Details**
- **Mounting Options**

THIS IS A C.A.D. GENERATED DRAWING DO NOT MAKE MANUAL REVISIONS TO MASTER

ORIGINAL (1)

| 842/892 Series High Temp Card Edge Connector<br>Contact Bend Detail           |                                                                 | ACAD REFERENCE NO. 842 ENG MASTER |             |          |          |
|-------------------------------------------------------------------------------|-----------------------------------------------------------------|-----------------------------------|-------------|----------|----------|
|                                                                               |                                                                 | DRAWN:                            | J.LEE       | DATE: OC | T. 06/09 |
|                                                                               |                                                                 | CHECKE                            | ):          | DATE:    |          |
| EDAC INC THESE DRAWINGS AND SPECIFICATIONS ARE THE PROPERTY OF EDAC INC., AND | SCALE:                                                          | NTS                               | SHEET :     | 2 OF 3   |          |
| TORONTO, ONTARIO                                                              | SHALL NOT BE REPRODUCED, OR COPIED OR USED AS THE BASIS FOR THE | DRAWING                           | NUMBER      |          | ISSUE    |
| YOUR CONNECTION TO QUALITY & SERVICE                                          | MANUFACTURE OR SALE OF APPARATUS                                |                                   | 42 Assembly |          | 1        |