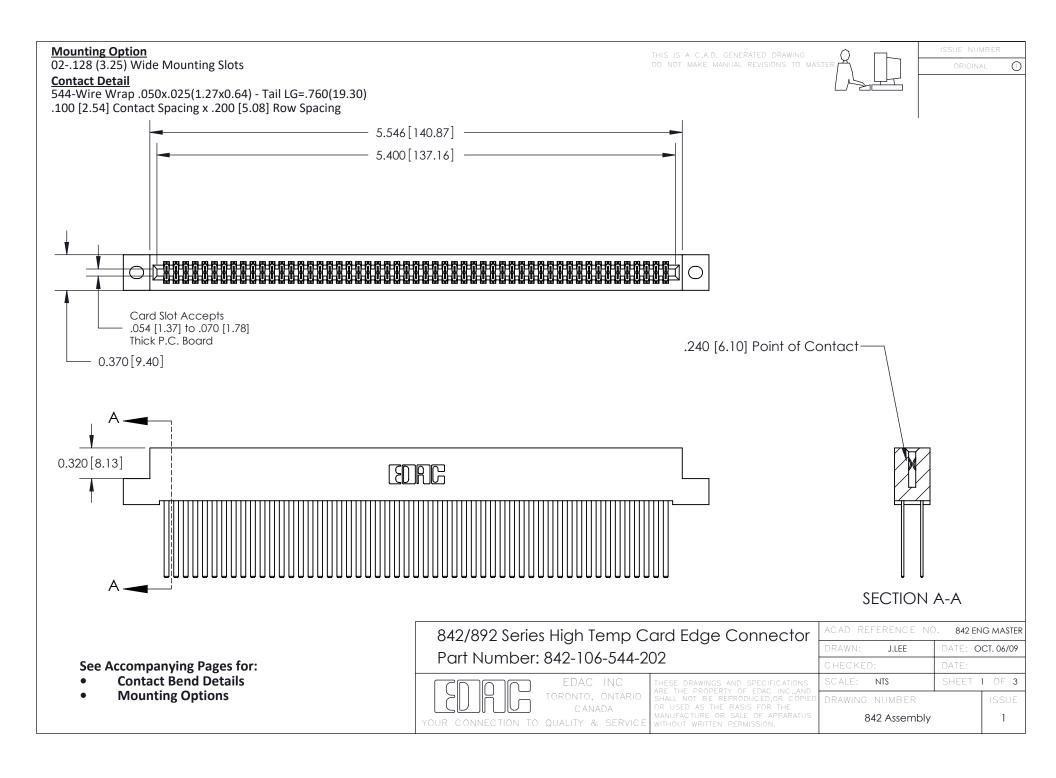

THIS IS A C.A.D. GENERATED DRAWING DO NOT MAKE MANUAL REVISIONS TO MASTER

ORIGINAL (1)



| 842/892 Series High Temp Card Edge Connector<br>Contact Bend Detail |                                                                                                 | ACAD REFERENCE NO. 842 ENG MASTER |             |                  |        |
|---------------------------------------------------------------------|-------------------------------------------------------------------------------------------------|-----------------------------------|-------------|------------------|--------|
|                                                                     |                                                                                                 | DRAWN:                            | J.LEE