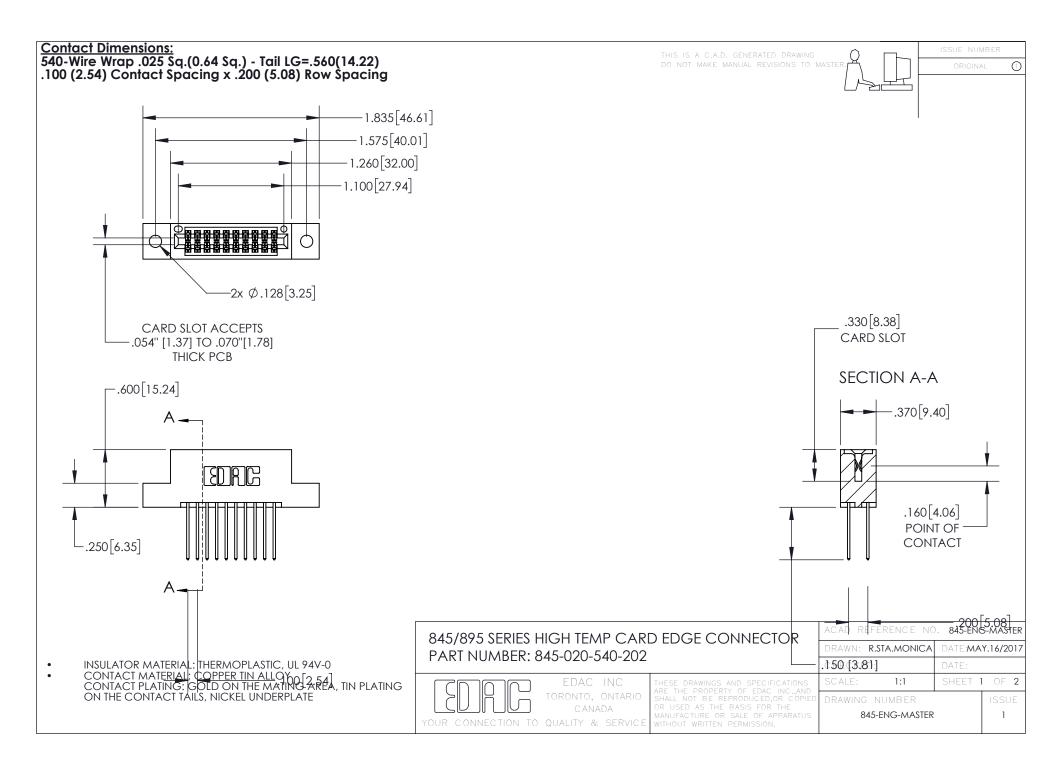

INSULATOR MATERIAL: THERMOPLASTIC POLYESTER, UL 94V-0

DAP MATERIAL AVAILABLE UPON REQUEST

**Contact Code 558** 

CONTACT MATERIAL; COPPER ALLOY CONTACT PLATING: GOLD ON THE MATING AREA, TIN PLATING ON THE CONTACT TAILS, NICKEL UNDERPLATE