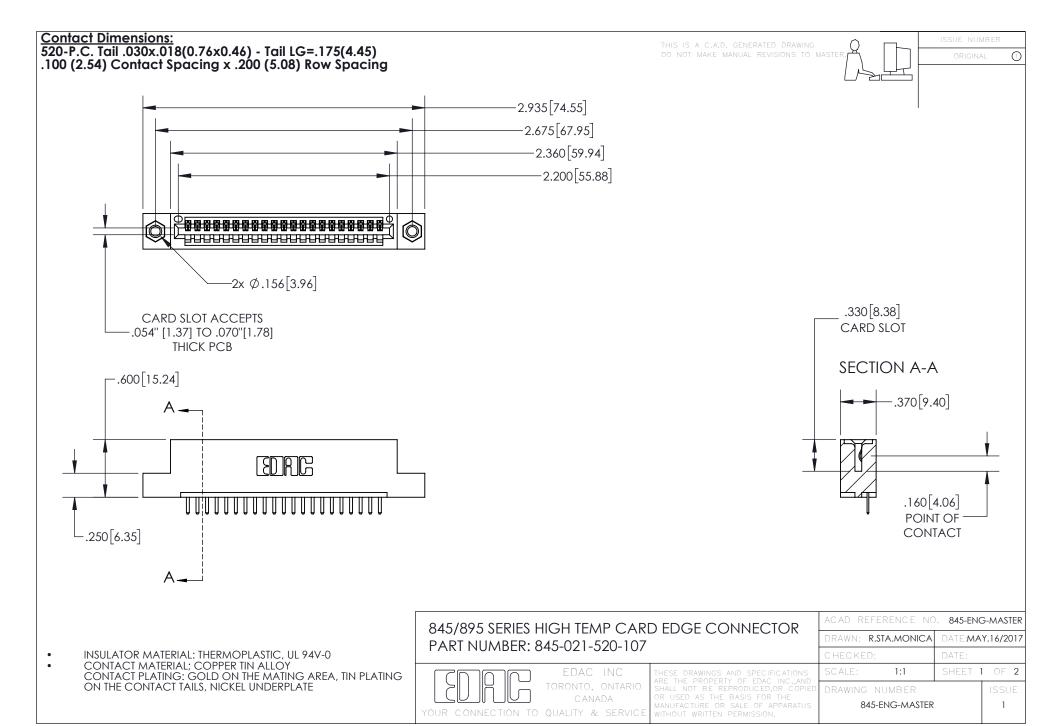

## 845/895 SERIES HIGH TEMP CARD EDGE CONNECTOR CONTACT CODE 555,556,558,559,560 DIMENSIONS

YOUR CONNECTION TO QUALITY & SERVICE

Contact Code 559

|   | ACAD REFERENCE NO. 845-ENG-MASTER |                  |
|---|-----------------------------------|------------------|
|   | DRAWN: R.STA.MONICA               | DATE:MAY.16/2017 |
|   | CHECKED:                          | DATE:            |
|   | SCALE: 1:1                        | SHEET 2 OF 2     |
| D | DRAWING NUMBER                    | ISSUE            |