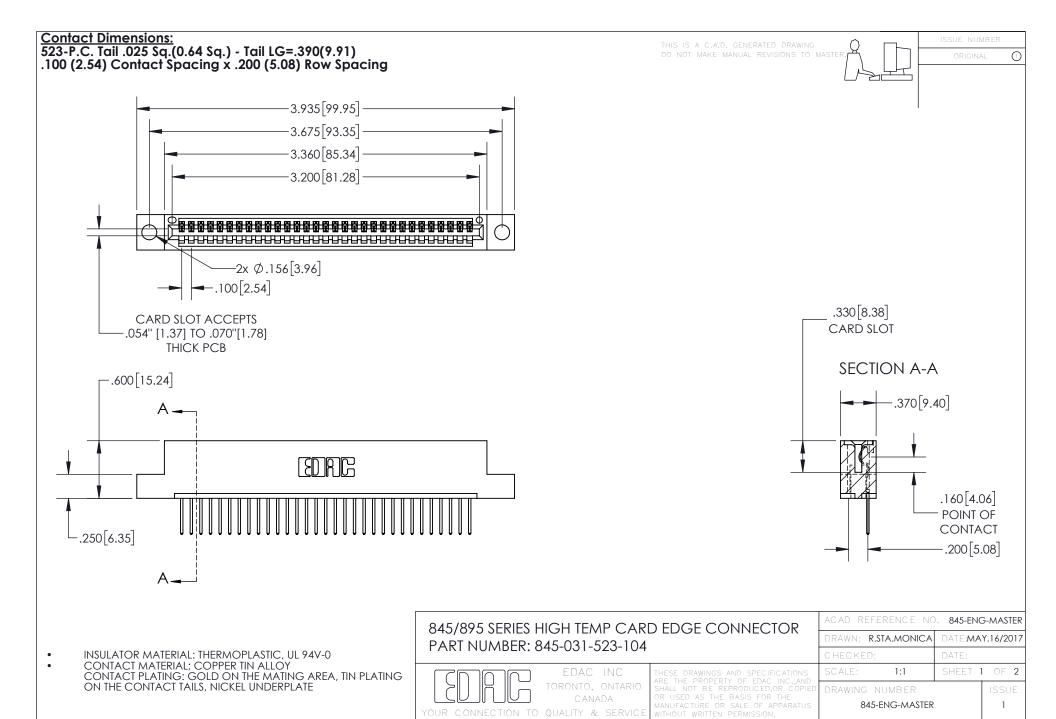

INSULATOR MATERIAL: THERMOPLASTIC POLYESTER, UL 94V-0 DAP MATERIAL AVAILABLE UPON REQUEST

**Contact Code 558** 

CONTACT MATERIAL; COPPER ALLOY CONTACT PLATING: GOLD ON THE MATING AREA, TIN PLATING ON THE CONTACT TAILS, NICKEL UNDERPLATE

## 845/895 SERIES HIGH TEMP CARD EDGE CONNECTOR CONTACT CODE 555,556,558,559,560 DIMENSIONS

YOUR CONNECTION TO QUALITY & SERVICE

Contact Code 559

|   | ACAD REFERENCE NO. 845-ENG-MASTER |                  |  |
|---|-----------------------------------|------------------|--|
|   | DRAWN: R.STA.MONICA               | DATE:MAY.16/2017 |  |
|   | CHECKED:                          | DATE:            |  |
|   | SCALE: 1:1                        | SHEET 2 OF 2     |  |
| D | DRAWING NUMBER                    | ISSUE            |  |

Contact Code 560