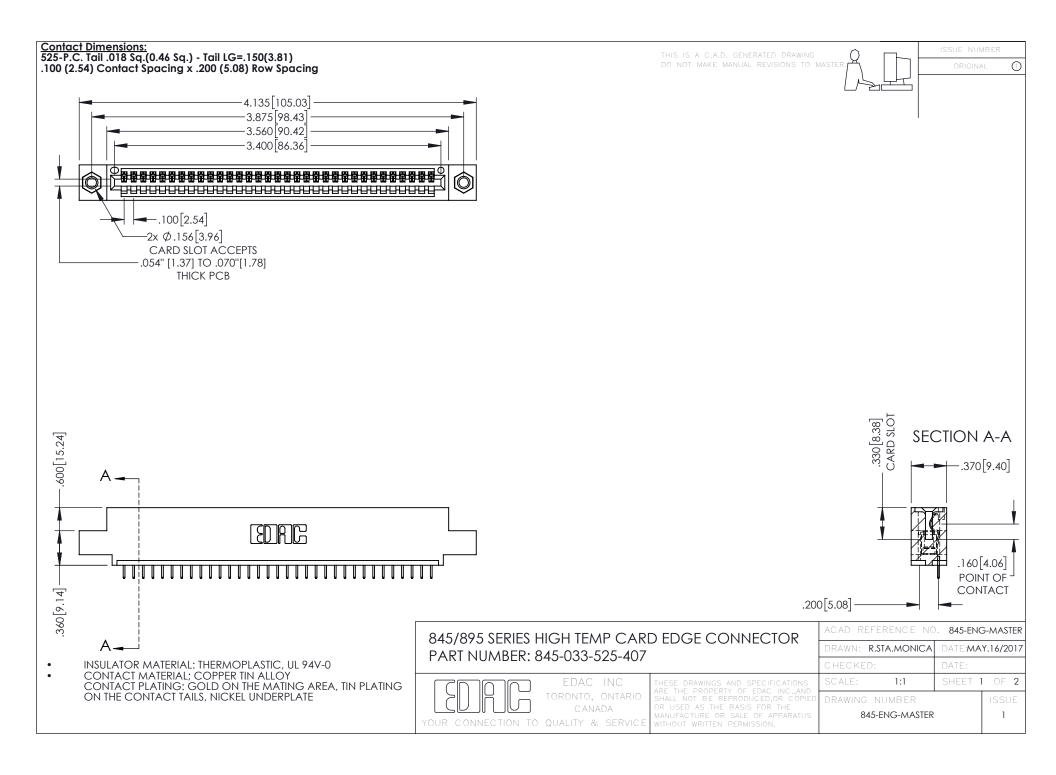

- INSULATOR MATERIAL: THERMOPLASTIC POLYESTER, UL 94V-0 DAP MATERIAL AVAILABLE UPON REQUEST
- CONTACT MATERIAL; COPPER ALLOY

**Contact Code 558** 

CONTACT PLATING: GOLD ON THE MATING AREA, TIN PLATING ON THE CONTACT TAILS, NICKEL UNDERPLATE

## 845/895 SERIES HIGH TEMP CARD EDGE CONNECTOR CONTACT CODE 555,556,558,559,560 DIMENSIONS

YOUR CONNECTION TO QUALITY & SERVICE

Contact Code 559

|   | ACAD REFERENCE NO   | . 845-ENG-MASTER |
|---|---------------------|------------------|
|   | DRAWN: R.STA.MONICA | DATE:MAY.16/2017 |
|   | CHECKED:            | DATE:            |
|   | SCALE: 1:1          | SHEET 2 OF 2     |
| D | DRAWING NUMBER      | ISSUE            |

Contact Code 560

845-ENG-MASTER