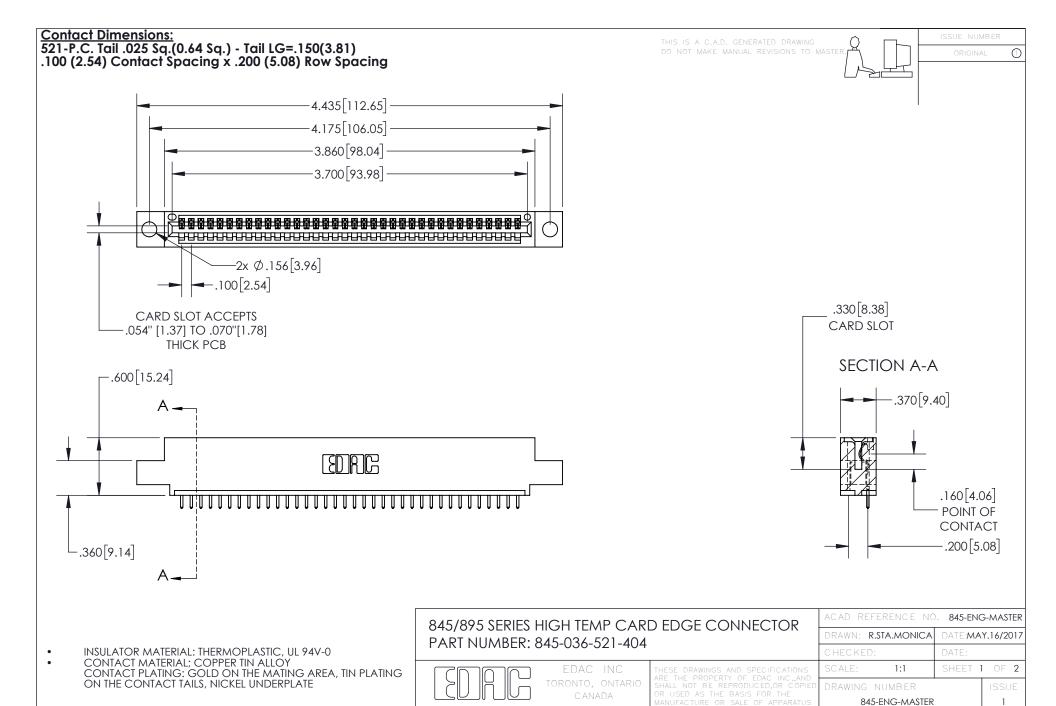

YOUR CONNECTION TO QUALITY & SERVICE

- INSULATOR MATERIAL: THERMOPLASTIC POLYESTER, UL 94V-0 DAP MATERIAL AVAILABLE UPON REQUEST
- CONTACT MATERIAL; COPPER ALLOY

CONTACT PLATING: GOLD ON THE MATING AREA, TIN PLATING ON THE CONTACT TAILS, NICKEL UNDERPLATE

## 845/895 SERIES HIGH TEMP CARD EDGE CONNECTOR CONTACT CODE 555,556,558,559,560 DIMENSIONS

YOUR CONNECTION TO QUALITY & SERVICE

|   | ACAD REFERENCE NO   | . 845-ENG-MASTER |
|---|---------------------|------------------|
|   | DRAWN: R.STA.MONICA | DATE:MAY.16/2017 |
|   | CHECKED:            | DATE:            |
|   | SCALE: 1:1          | SHEET 2 OF 2     |
| D | DRAWING NUMBER      | ISSUE            |