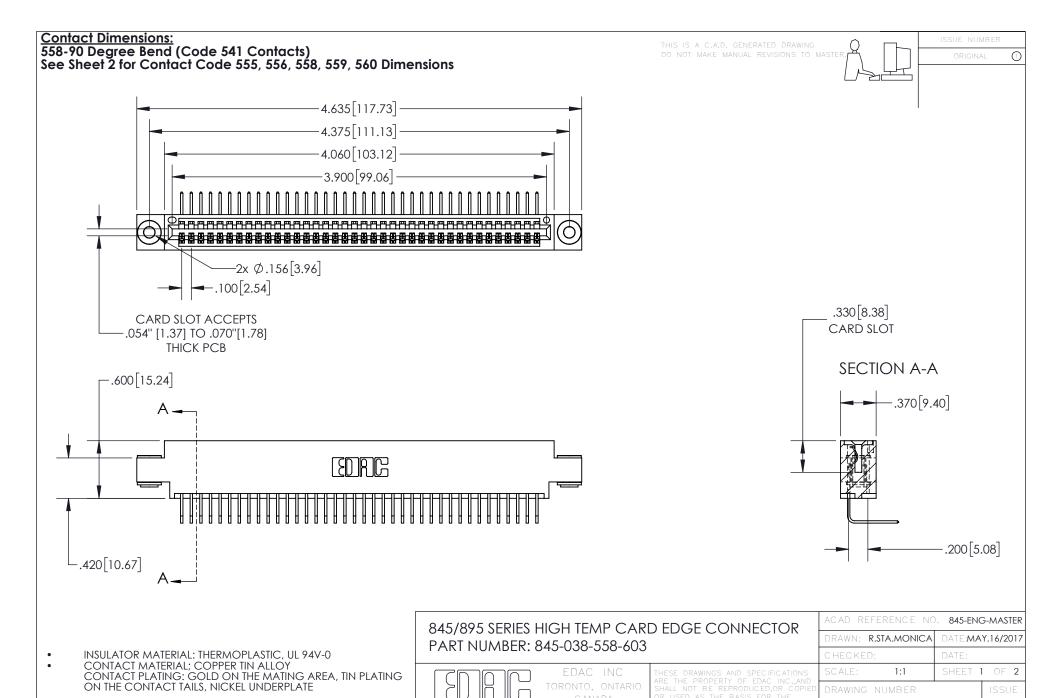

YOUR CONNECTION TO QUALITY & SERVICE

845-ENG-MASTER

- INSULATOR MATERIAL: THERMOPLASTIC POLYESTER, UL 94V-0 DAP MATERIAL AVAILABLE UPON REQUEST
- CONTACT MATERIAL; COPPER ALLOY

CONTACT PLATING: GOLD ON THE MATING AREA, TIN PLATING ON THE CONTACT TAILS, NICKEL UNDERPLATE

845-ENG-MASTER