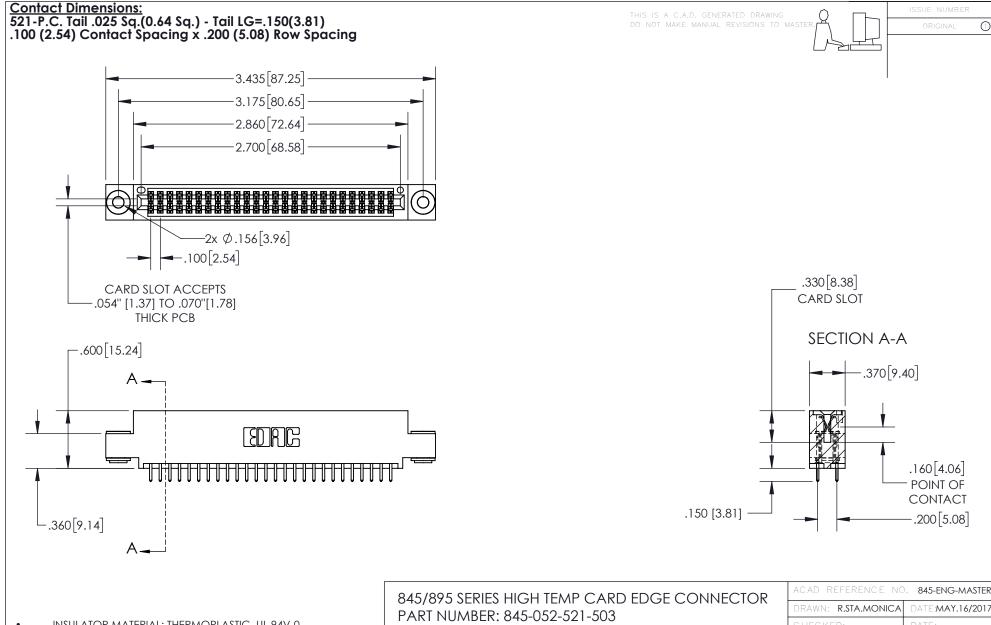

INSULATOR MATERIAL: THERMOPLASTIC, UL 94V-0
 CONTACT MATERIAL: COPPER TIN ALLOY
 CONTACT PLATING: GOLD ON THE MATING AREA, TIN PLATING
 ON THE CONTACT TAILS, NICKEL UNDERPLATE

| PART NUMBER: 845-052-521-503 |                  | DRAWN:                                                            | R.STA.MONICA |               |
|------------------------------|------------------|-------------------------------------------------------------------|--------------|---------------|
| TARTINOMBER. O               | 40 002 021 000   |                                                                   | CHECKE       | D:            |
|                              |                  | THESE DRAWINGS AND SPECIFICATIONS ARE THE PROPERTY OF EDAC INCAND | SCALE:       | 1:1           |
|                              | TORONTO, ONTARIO | SHALL NOT BE REPRODUCED,OR COPIED  OR USED AS THE BASIS FOR THE   | DRAWING      | NUMBER        |
|                              | CANADA           | MANUFACTURE OR SALE OF APPARATUS                                  | 8-           | 45-ENG-MASTER |

YOUR CONNECTION TO QUALITY & SERVICE WITHOUT WRITTEN PERMISSION.

SHEET 1 OF 2

- INSULATOR MATERIAL: THERMOPLASTIC POLYESTER, UL 94V-0 DAP MATERIAL AVAILABLE UPON REQUEST
- CONTACT MATERIAL; COPPER ALLOY

CONTACT PLATING: GOLD ON THE MATING AREA, TIN PLATING ON THE CONTACT TAILS, NICKEL UNDERPLATE

## 845/895 SERIES HIGH TEMP CARD EDGE CONNECTOR CONTACT CODE 555,556,558,559,560 DIMENSIONS

YOUR CONNECTION TO QUALITY & SERVICE

|   | ACAD REFERENCE NO. 845-ENG-MASTER |                  |  |  |  |  |
|---|-----------------------------------|------------------|--|--|--|--|
|   | DRAWN: R.STA.MONICA               | DATE:MAY.16/2017 |  |  |  |  |
|   | CHECKED:                          | DATE:            |  |  |  |  |
|   | SCALE: 1:1                        | SHEET 2 OF 2     |  |  |  |  |
| D | DRAWING NUMBER                    | ISSUE            |  |  |  |  |