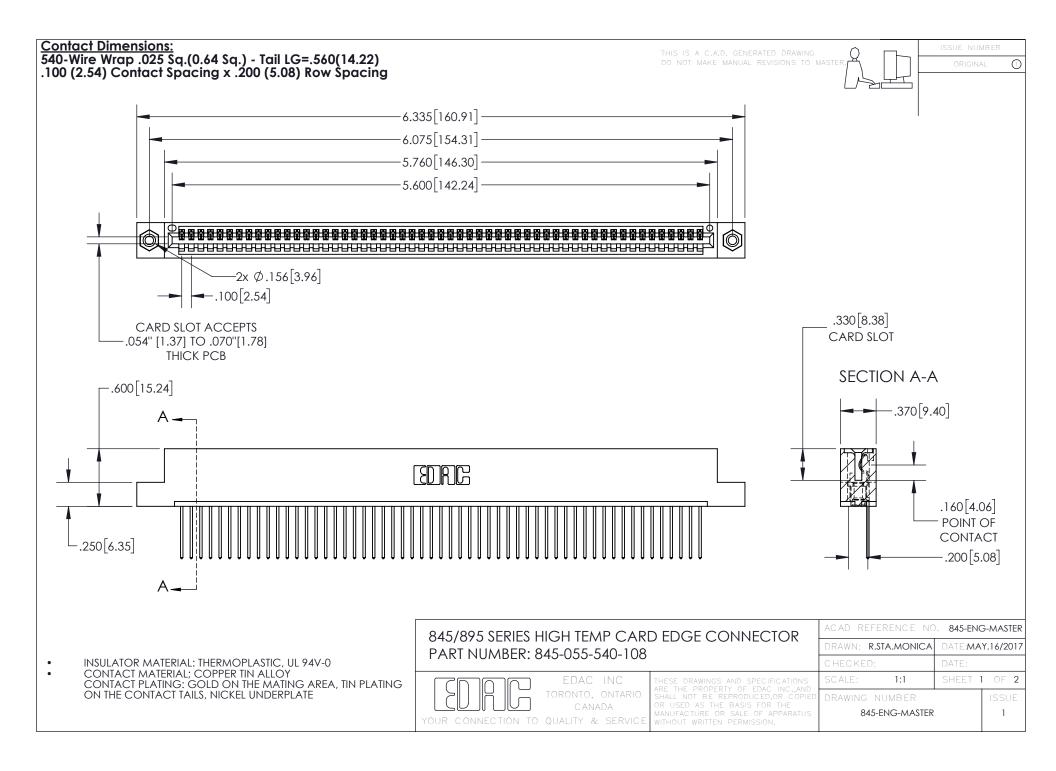

INSULATOR MATERIAL: THERMOPLASTIC POLYESTER, UL 94V-0 DAP MATERIAL AVAILABLE UPON REQUEST

**Contact Code 558** 

CONTACT MATERIAL; COPPER ALLOY CONTACT PLATING: GOLD ON THE MATING AREA, TIN PLATING ON THE CONTACT TAILS, NICKEL UNDERPLATE

## 845/895 SERIES HIGH TEMP CARD EDGE CONNECTOR CONTACT CODE 555,556,558,559,560 DIMENSIONS

YOUR CONNECTION TO QUALITY & SERVICE

Contact Code 559

|   | ACAD REFERENCE NO. 845-ENG-MASTER |                  |  |
|---|-----------------------------------|------------------|--|
|   | DRAWN: R.STA.MONICA               | DATE:MAY.16/2017 |  |
|   | CHECKED:                          | DATE:            |  |
|   | SCALE: 1:1                        | SHEET 2 OF 2     |  |
| D | DRAWING NUMBER                    | ISSUE            |  |

Contact Code 560

845-ENG-MASTER