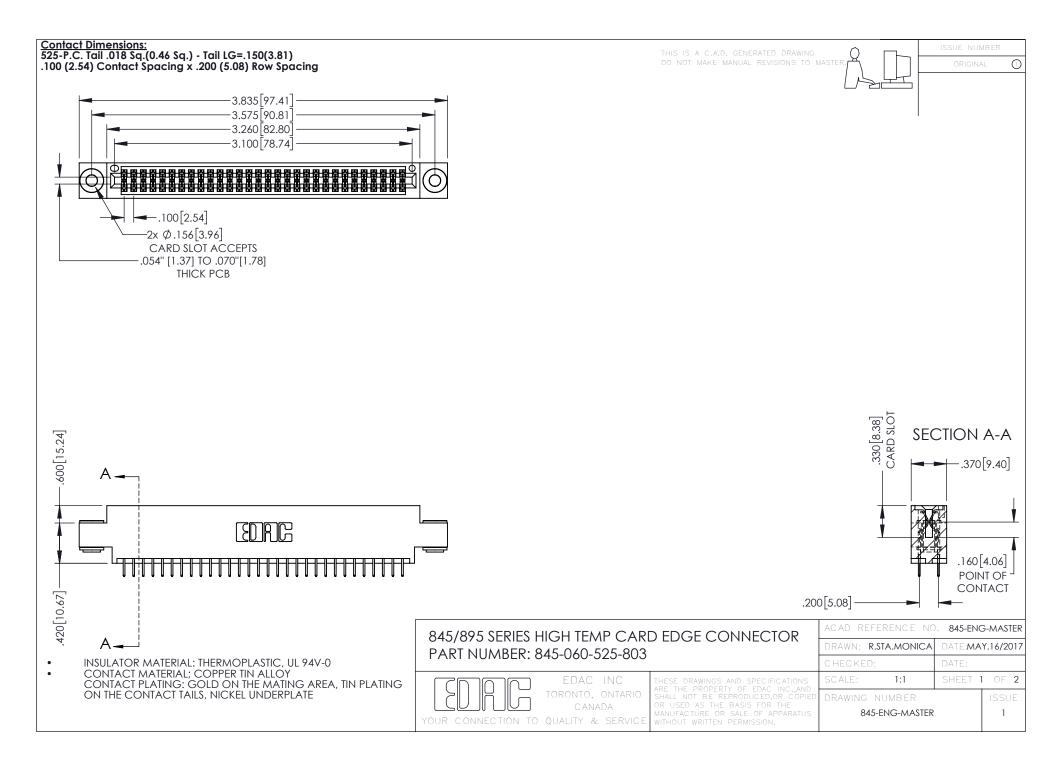

- INSULATOR MATERIAL: THERMOPLASTIC POLYESTER, UL 94V-0 DAP MATERIAL AVAILABLE UPON REQUEST
- CONTACT MATERIAL; COPPER ALLOY

**Contact Code 558** 

CONTACT PLATING: GOLD ON THE MATING AREA, TIN PLATING ON THE CONTACT TAILS, NICKEL UNDERPLATE

## 845/895 SERIES HIGH TEMP CARD EDGE CONNECTOR CONTACT CODE 555,556,558,559,560 DIMENSIONS

YOUR CONNECTION TO QUALITY & SERVICE

Contact Code 559

|   | ACAD REFERENCE NO   | . 845-ENG-MASTER |
|---|---------------------|------------------|
|   | DRAWN: R.STA.MONICA | DATE:MAY.16/2017 |
|   | CHECKED:            | DATE:            |
|   | SCALE: 1:1          | SHEET 2 OF 2     |
| D | DRAWING NUMBER      | ISSUE            |

Contact Code 560

845-ENG-MASTER