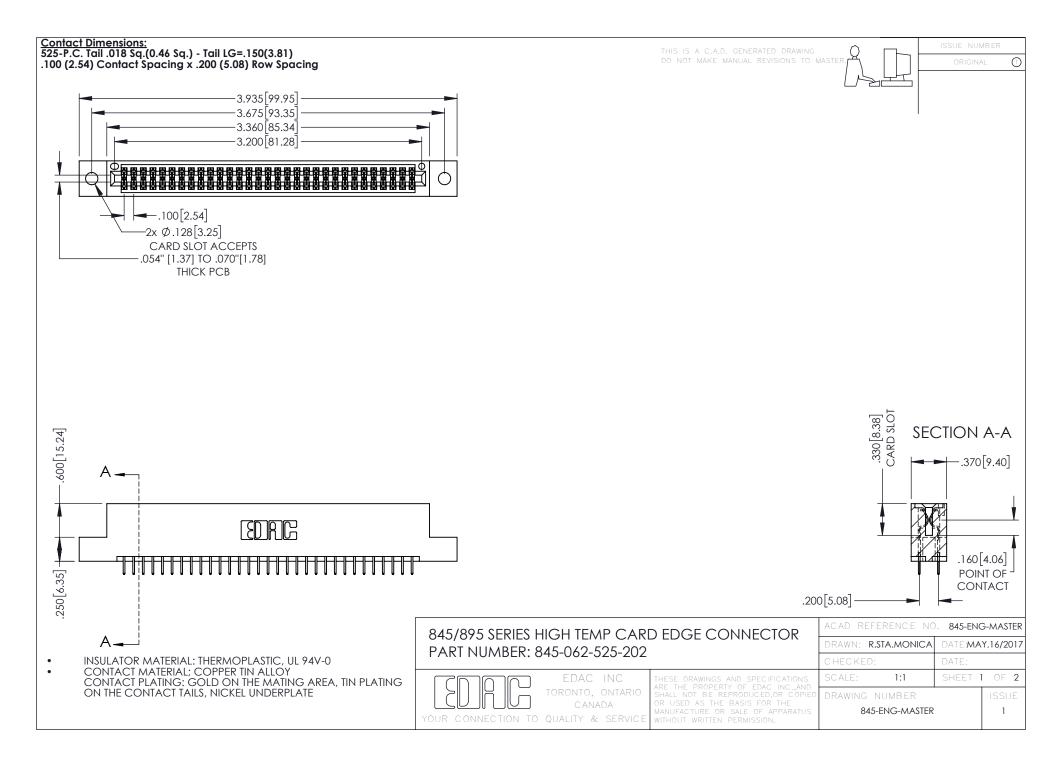

## 845/895 SERIES HIGH TEMP CARD EDGE CONNECTOR CONTACT CODE 555,556,558,559,560 DIMENSIONS

YOUR CONNECTION TO QUALITY & SERVICE

|   | ACAD REFERENCE NO. 845-ENG-MASTER |                  |
|---|-----------------------------------|------------------|
|   | DRAWN: R.STA.MONICA               | DATE:MAY.16/2017 |
|   | CHECKED:                          | DATE:            |
|   | SCALE: 1:1                        | SHEET 2 OF 2     |
| D | DRAWING NUMBER                    | ISSUE            |