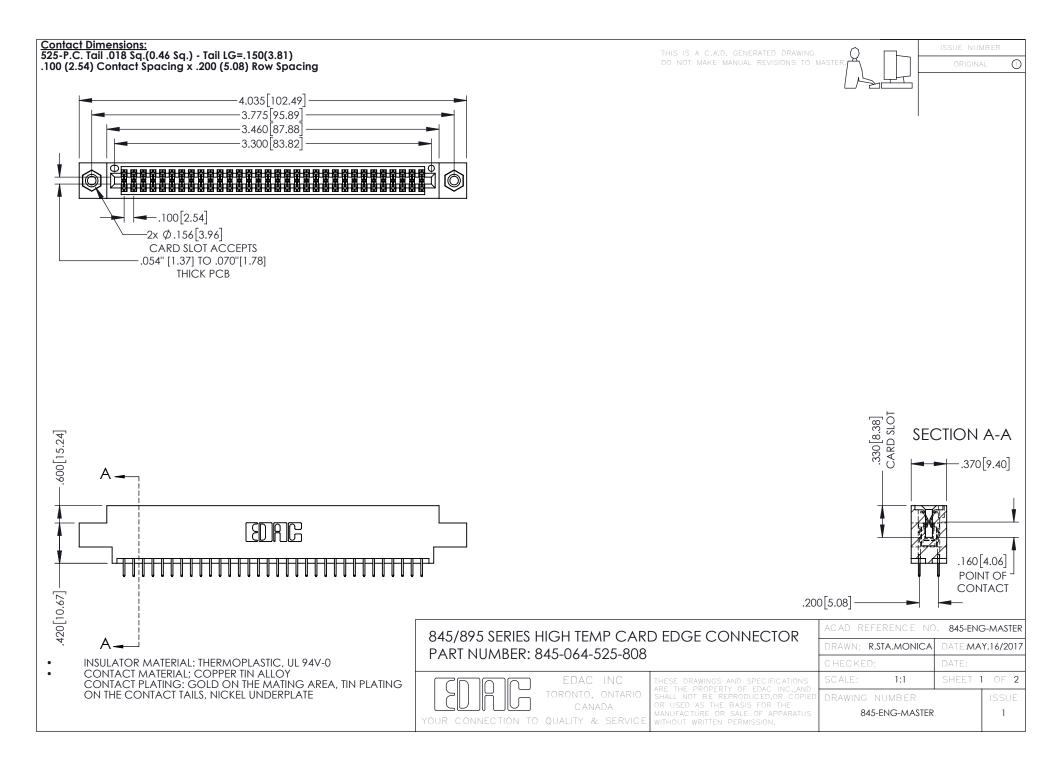

- INSULATOR MATERIAL: THERMOPLASTIC POLYESTER, UL 94V-0 DAP MATERIAL AVAILABLE UPON REQUEST
- CONTACT MATERIAL; COPPER ALLOY

**Contact Code 558** 

CONTACT PLATING: GOLD ON THE MATING AREA, TIN PLATING ON THE CONTACT TAILS, NICKEL UNDERPLATE

## 845/895 SERIES HIGH TEMP CARD EDGE CONNECTOR CONTACT CODE 555,556,558,559,560 DIMENSIONS

YOUR CONNECTION TO QUALITY & SERVICE

Contact Code 559

|   | ACAD REFERENCE NO   | . 845-ENG-MASTER |
|---|---------------------|------------------|
|   | DRAWN: R.STA.MONICA | DATE:MAY.16/2017 |
|   | CHECKED:            | DATE:            |
|   | SCALE: 1:1          | SHEET 2 OF 2     |
| D | DRAWING NUMBER      | ISSUE            |

Contact Code 560

845-ENG-MASTER