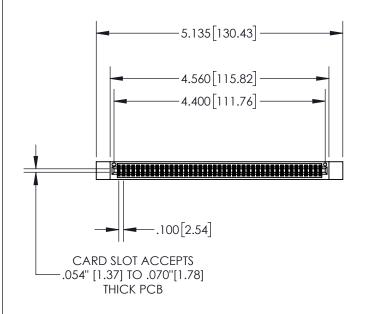

1

|             | .330[8.38]<br>CARD SLOT           |  |  |
|-------------|-----------------------------------|--|--|
| -           | .370[9.40]                        |  |  |
|             | SECTION A-A                       |  |  |
| .150 [3.8 ] | .160[4.06]<br>POINT OF<br>CONTACT |  |  |
| -           | <b>-</b> 200[5.08]                |  |  |