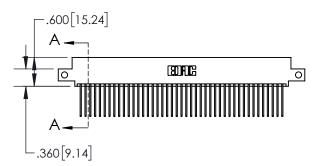

| 845/895 SE | RIES HIGH TEMP  | CARD EDG | E CONNECTOR |
|------------|-----------------|----------|-------------|
| PART NUMI  | BER: 845-086-54 | 2-512    |             |

|   | ACAD REFERENCE NO. 845-ENG-MASTER |                  |  |  |  |
|---|-----------------------------------|------------------|--|--|--|
|   | DRAWN: R.STA.MONICA               | DATE:MAY.16/2017 |  |  |  |
|   | CHECKED:                          | DATE:            |  |  |  |
|   | SCALE: 1:2                        | SHEET 1 OF 2     |  |  |  |
| D | DRAWING NUMBER                    | ISSUE            |  |  |  |
|   | 845-ENG-MASTER                    | 1                |  |  |  |

## 845/895 SERIES HIGH TEMP CARD EDGE CONNECTOR CONTACT CODE 555,556,558,559,560 DIMENSIONS

YOUR CONNECTION TO QUALITY & SERVICE

|   | ACAD REFERENCE NO   | . 845-ENG-MASTER |
|---|---------------------|------------------|
|   | DRAWN: R.STA.MONICA | DATE:MAY.16/2017 |
|   | CHECKED:            | DATE:            |
|   | SCALE: 1:1          | SHEET 2 OF 2     |
| D | DRAWING NUMBER      | ISSUE            |