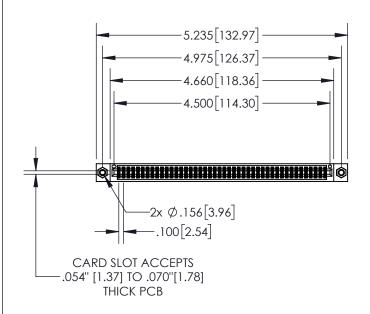

## **Contact Dimensions:**

540-Wire Wrap .025 Sq.(0.64 Sq.) - Tail LG=.560(14.22) .100 (2.54) Contact Spacing x .200 (5.08) Row Spacing

845/895 SERIES HIGH TEMP CARD PART NUMBER: 845-088-540-207

YOUR CONNECTION TO QUALITY & SERVICE