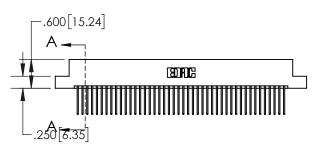

CONTACT MATERIAL; COPPER TIN ALLOY
CONTACT PLATING: GOLD ON THE MATING AREA, TIN PLATING
ON THE CONTACT TAILS, NICKEL UNDERPLATE

INSULATOR MATERIAL: THERMOPLASTIC, UL 94V-0

|             | .330[8.38]<br>CARD SLOT |  |  |
|-------------|-------------------------|--|--|
| -           | .370[9.40]              |  |  |
|             | SECTION A-A             |  |  |
|             |                         |  |  |
|             | .160[4.06]              |  |  |
| .150 [3.81] | POINT OF CONTACT        |  |  |
| 1           |                         |  |  |
| _           | <b>-</b> 200[5.08]      |  |  |