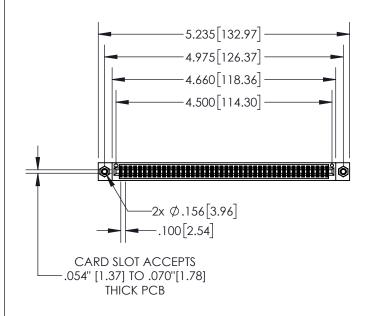

**Contact Dimensions:** 

556-Extender Board Bend (Code 520 Contacts)
See Sheet 2 for Contact Code 555, 556, 558, 559, 560 Dimensions

- 845/895 SERIES HIGH TEMP CARD EDGE CONNECTOR PAR INSULATOR MATERIAL: THERMOPLASTIC, UL 94V-0
- CONTACT MATERIAL; COPPER TIN ALLOY
  CONTACT PLATING: GOLD ON THE MATING AREA, TIN PLATING
  ON THE CONTACT TAILS, NICKEL UNDERPLATE