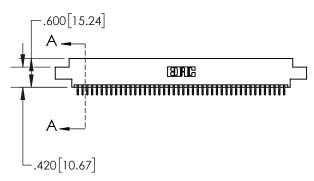

| .330[8.38]<br>CARD SLOT |  |  |  |  |  |
|-------------------------|--|--|--|--|--|
| .370[9.40]              |  |  |  |  |  |
| SECTION A-A .160[4.06]  |  |  |  |  |  |
| POINT OF CONTACT        |  |  |  |  |  |
| 200[5.08]               |  |  |  |  |  |