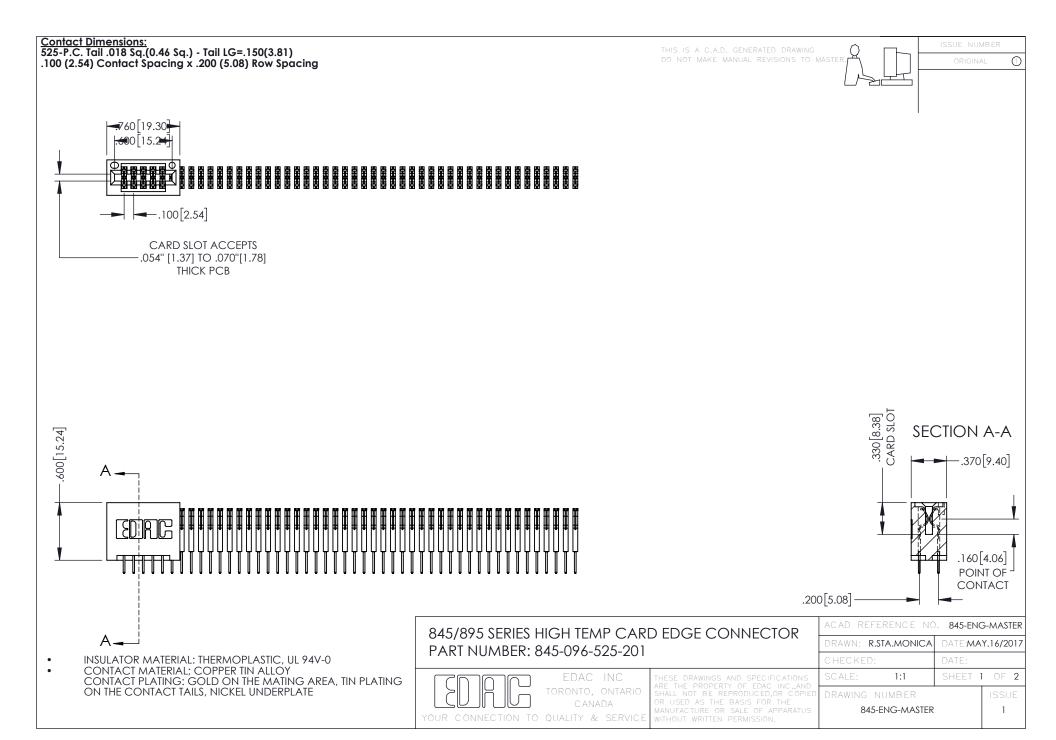

- INSULATOR MATERIAL: THERMOPLASTIC POLYESTER, UL 94V-0 DAP MATERIAL AVAILABLE UPON REQUEST
- CONTACT MATERIAL; COPPER ALLOY

**Contact Code 558** 

CONTACT PLATING: GOLD ON THE MATING AREA, TIN PLATING ON THE CONTACT TAILS, NICKEL UNDERPLATE

## 845/895 SERIES HIGH TEMP CARD EDGE CONNECTOR CONTACT CODE 555,556,558,559,560 DIMENSIONS

YOUR CONNECTION TO QUALITY & SERVICE

Contact Code 559

|   | ACAD REFERENCE NO   | . 845-ENG-MASTER |
|---|---------------------|------------------|
|   | DRAWN: R.STA.MONICA | DATE:MAY.16/2017 |
|   | CHECKED:            | DATE:            |
|   | SCALE: 1:1          | SHEET 2 OF 2     |
| D | DRAWING NUMBER      | ISSUE            |

Contact Code 560

845-ENG-MASTER