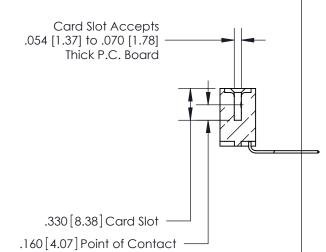

<u>Contact Dimensions:</u>
559-90 Degree Bend (Code 541 Contacts)
See Sheet 2 for Contact Code 555, 556, 558, 559, 560 Dimensions

THIS IS A C.A.D. GENERATED DRAWING DO NOT MAKE MANUAL REVISIONS TO MASTER.

THIS IS A C.A.D. GENERATED DRAWING DO NOT MAKE MANUAL REVISIONS TO MASTER.

ISSUE NUMBER

.165[4.19]

.375 [9.54]

ORIGINAL

1

.060 [1.52] .125(3.18) to .210(5.33) **Outside Tails** .125(3.18) to .210(5.33) **Outside Tails** 