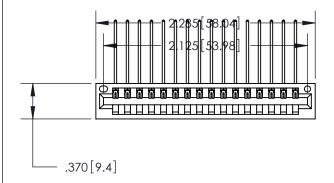

846/896 SERIES HIGH TEMP CARD EDGE CONNECTOR PART NUMBER: 846-016-559-101

YOUR CONNECTION TO QUALITY & SERVICE

**EDAC INC** TORONTO, ONTARIO CANADA

THESE DRAWINGS AND SPECIFICATIONS ARE THE PROPERTY OF EDAC INC., AND SHALL NOT BE REPRODUCED, OR COPIED OR USED AS THE BASIS FOR THE MANUFACTURE OR SALE OF APPARATUS WITHOUT WRITTEN PERMISSION.

<u>Contact Dimensions:</u>
559-90 Degree Bend (Code 541 Contacts)
See Sheet 2 for Contact Code 555, 556, 558, 559, 560 Dimensions

THIS IS A C.A.D. GENERATED DRAWING DO NOT MAKE MANUAL REVISIONS TO MASTER.