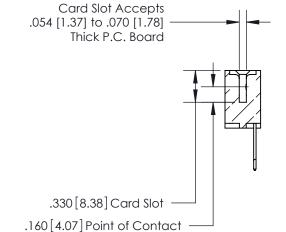

**Contact Code 560** 

INSULATOR MATERIAL: THERMOPLASTIC POLYESTER, UL 94V-0 CONTACT MATERIAL; COPPER, NICKEL, TIN ALLOY CA-725 CONTACT PLATING: GOLD ON THE MATING AREA, TIN-LEAD ON THE CONTACT TAILS, NICKEL UNDERPLATE

**Contact Code 558** 

## 846/896 SERIES HIGH TEMP CARD EDGE CONNECTOR CONTACT CODE 555,556,558,559,560 DIMENSIONS

.150 [3.81]

YOUR CONNECTION TO QUALITY & SERVICE

**Contact Code 559** 

**EDAC INC** TORONTO, ONTARIO CANADA

THESE DRAWINGS AND SPECIFICATIONS ARE THE PROPERTY OF EDAC INC.,AND SHALL NOT BE REPRODUCED, OR COPIED OR USED AS THE BASIS FOR THE MANUFACTURE OR SALE OF APPARATUS WITHOUT WRITTEN PERMISSION.