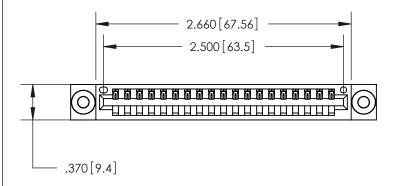

Contact Dimensions: 522-P.C. Tail .025 Sq. (0.64 Sq.) - Tail LG. =.440 (11.18) .125 (3.18) Contact Spacing x .250 (6.35) Row Spacing

THIS IS A C.A.D. GENERATED DRAWING DO NOT MAKE MANUAL REVISIONS TO MASTER.

ISSUE NUMBER

ORIGINAL

.600 [15.24]

> INSULATOR MATERIAL: THERMOPLASTIC POLYESTER, UL 94V-0 CONTACT MATERIAL; COPPER, NICKEL, TIN ALLOY CA-725

> CONTACT PLATING: GOLD ON THE MATING AREA, TIN-LEAD

ON THE CONTACT TAILS, NICKEL UNDERPLATE

846/896 SERIES HIGH TEMP CARD EDGE CONNECTOR

YOUR CONNECTION TO QUALITY & SERVICE

**EDAC INC** TORONTO, ONTARIO CANADA

THESE DRAWINGS AND SPECIFICATIONS ARE THE PROPERTY OF EDAC INC.,AND SHALL NOT BE REPRODUCED, OR COPIED OR USED AS THE BASIS FOR THE MANUFACTURE OR SALE OF APPARATUS WITHOUT WRITTEN PERMISSION.