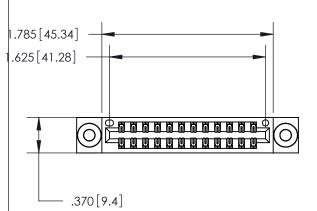

## 846/896 SERIES HIGH TEMP CARD EDGE CONNECTOR PART NUMBER: 846-024-526-803

**EDAC INC** TORONTO, ONTARIO CANADA

THESE DRAWINGS AND SPECIFICATIONS ARE THE PROPERTY OF EDAC INC.,AND SHALL NOT BE REPRODUCED, OR COPIED OR USED AS THE BASIS FOR THE MANUFACTURE OR SALE OF APPARATUS WITHOUT WRITTEN PERMISSION.

| ACAD REFERENCE NO. | 846-ENG-MASTER |       |
|--------------------|----------------|-------|
| DRAWN: J.LEE       | DATE: APR.     | 22/09 |
| CHECKED:           | DATE:          |       |
| SCALE: 1:1         | SHEET 1        | OF 2  |
| DRAWING NUMBER     | 1:             | SSUE  |
| 846-ENG-MASTER     |                | 1     |
|                    |                |       |