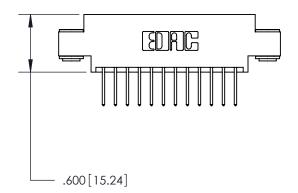

THIS IS A C.A.D. GENERATED DRAWING DO NOT MAKE MANUAL REVISIONS TO MASTER.

ISSUE NUMBER

.165[4.19]

.375 [9.54]

ORIGINAL

1

.060 [1.52] .125(3.18) to .210(5.33) **Outside Tails** .125(3.18) to .210(5.33) **Outside Tails** 