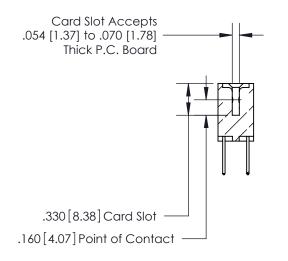

**Contact Code 560** 

INSULATOR MATERIAL: THERMOPLASTIC POLYESTER, UL 94V-0 CONTACT MATERIAL; COPPER, NICKEL, TIN ALLOY CA-725 CONTACT PLATING: GOLD ON THE MATING AREA, TIN-LEAD ON THE CONTACT TAILS, NICKEL UNDERPLATE

**Contact Code 558** 

## 846/896 SERIES HIGH TEMP CARD EDGE CONNECTOR CONTACT CODE 555,556,558,559,560 DIMENSIONS

.150 [3.81]

YOUR CONNECTION TO QUALITY & SERVICE

**Contact Code 559** 

**EDAC INC** TORONTO, ONTARIO CANADA

THESE DRAWINGS AND SPECIFICATIONS ARE THE PROPERTY OF EDAC INC.,AND SHALL NOT BE REPRODUCED, OR COPIED OR USED AS THE BASIS FOR THE MANUFACTURE OR SALE OF APPARATUS WITHOUT WRITTEN PERMISSION.