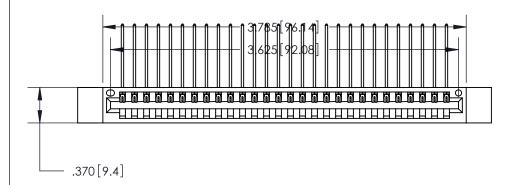

ISSUE NUMBER ORIGINAL 1

.600 [15.24]

.330 [8.38] Card Slot .160 [4.07] Point of Contact —

Card Slot Accepts .054 [1.37] to .070 [1.78] Thick P.C. Board

INSULATOR MATERIAL: THERMOPLASTIC POLYESTER, UL 94V-0 CONTACT MATERIAL; COPPER, NICKEL, TIN ALLOY CA-725

CONTACT PLATING: GOLD ON THE MATING AREA, TIN-LEAD ON THE CONTACT TAILS, NICKEL UNDERPLATE

846/896 SERIES HIGH TEMP CARD EDGE CONNECTOR PART NUMBER: 846-028-559-612

YOUR CONNECTION TO QUALITY & SERVICE

**EDAC INC** TORONTO, ONTARIO CANADA