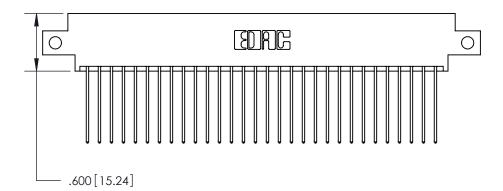

THIS IS A C.A.D. GENERATED DRAWING DO NOT MAKE MANUAL REVISIONS TO MASTER.

ISSUE NUMBER

ORIGINAL

1

.060 [1.52] .200 [5.08] .210[5.33] -.660 [16.76]

.060 [1.52] .150 [3.81] .260[6.6] -**Outside Tails** .660[16.76]

.165[4.19] .375 [9.54] .125(3.18) to .210(5.33) .125(3.18) to .210(5.33)

**Contact Code 558** 

**Contact Code 559** 

**Contact Code 560** 

INSULATOR MATERIAL: THERMOPLASTIC POLYESTER, UL 94V-0 CONTACT MATERIAL; COPPER, NICKEL, TIN ALLOY CA-725 CONTACT PLATING: GOLD ON THE MATING AREA, TIN-LEAD ON THE CONTACT TAILS, NICKEL UNDERPLATE

## 846/896 SERIES HIGH TEMP CARD EDGE CONNECTOR CONTACT CODE 555,556,558,559,560 DIMENSIONS

YOUR CONNECTION TO QUALITY & SERVICE

**EDAC INC** TORONTO, ONTARIO CANADA

THESE DRAWINGS AND SPECIFICATIONS ARE THE PROPERTY OF EDAC INC.,AND SHALL NOT BE REPRODUCED, OR COPIED OR USED AS THE BASIS FOR THE MANUFACTURE OR SALE OF APPARATUS WITHOUT WRITTEN PERMISSION.

**Outside Tails** 

|  | ACAD REFERENCE NO. |       | 846-ENG-MASTER   |        |
|--|--------------------|-------|------------------|--------|
|  | DRAWN:             | J.LEE | DATE: APR. 22/09 |        |
|  | CHECKED:           |       | DATE:            |        |
|  | SCALE:             | 1:1   | SHEET            | 2 OF 2 |
|  | DRAWING NUMBER     |       | ISSUE            |        |