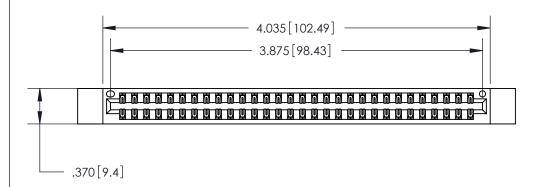

<u>Contact Dimensions:</u> 541-Wire Wrap .025 Sq. (0.64 Sq.) - Tail LG. =.750 (19.05) .125 (3.18) Contact Spacing x .250 (6.35) Row Spacing

THIS IS A C.A.D. GENERATED DRAWING DO NOT MAKE MANUAL REVISIONS TO MASTER.

ISSUE NUMBER

ORIGINAL

1

Card Slot Accepts .054 [1.37] to .070 [1.78] Thick P.C. Board .330 [8.38] Card Slot .160 [4.07] Point of Contact -

INSULATOR MATERIAL: THERMOPLASTIC POLYESTER, UL 94V-0 CONTACT MATERIAL; COPPER, NICKEL, TIN ALLOY CA-725 CONTACT PLATING: GOLD ON THE MATING AREA, TIN-LEAD

ON THE CONTACT TAILS, NICKEL UNDERPLATE

846/896 SERIES HIGH TEMP CARD EDGE CONNECTOR PART NUMBER: 846-060-541-812

YOUR CONNECTION TO QUALITY & SERVICE

**EDAC INC** TORONTO, ONTARIO CANADA

THESE DRAWINGS AND SPECIFICATIONS ARE THE PROPERTY OF EDAC INC., AND SHALL NOT BE REPRODUCED, OR COPIED OR USED AS THE BASIS FOR THE MANUFACTURE OR SALE OF APPARATUS WITHOUT WRITTEN PERMISSION.

|  | ACAD REFERENCE NO. | 846-ENG-MASTER   |  |
|--|--------------------|------------------|--|
|  | DRAWN: J.LEE       | DATE: APR. 22/09 |  |
|  | CHECKED:           | DATE:            |  |
|  | SCALE: 1:1         | SHEET 1 OF 2     |  |
|  | DRAWING NUMBER     | ISSUE            |  |
|  | 846-ENG-MASTER     | 1                |  |