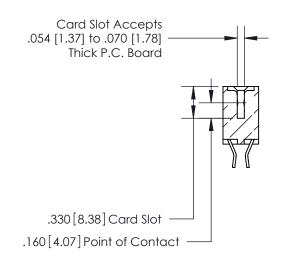

<u>Contact Dimensions:</u> 555-Extender Board Bend (Code 500 Contacts) See Sheet 2 for Contact Code 555, 556, 558, 559, 560 Dimensions

THIS IS A C.A.D. GENERATED DRAWING DO NOT MAKE MANUAL REVISIONS TO MASTER.

ISSUE NUMBER

ORIGINAL

INSULATOR MATERIAL: THERMOPLASTIC POLYESTER, UL 94V-0 CONTACT MATERIAL; COPPER, NICKEL, TIN ALLOY CA-725 CONTACT PLATING: GOLD ON THE MATING AREA, TIN-LEAD

ON THE CONTACT TAILS, NICKEL UNDERPLATE