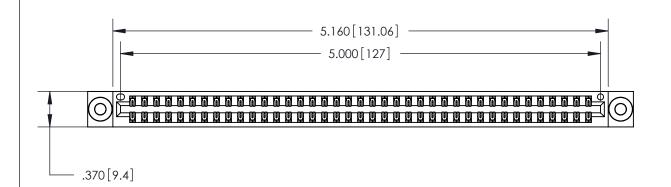

846/896 SERIES HIGH TEMP CARD EDGE CONNECTOR PART NUMBER: 846-078-555-803

YOUR CONNECTION TO QUALITY & SERVICE

**EDAC INC** TORONTO, ONTARIO CANADA

THESE DRAWINGS AND SPECIFICATIONS ARE THE PROPERTY OF EDAC INC., AND SHALL NOT BE REPRODUCED, OR COPIED OR USED AS THE BASIS FOR THE MANUFACTURE OR SALE OF APPARATUS WITHOUT WRITTEN PERMISSION.

| ACAD REFERENCE NO. | 846-ENG-MASTER   |
|--------------------|------------------|
| DRAWN: J.LEE       | DATE: APR. 22/09 |
| CHECKED:           | DATE:            |
| SCALE: 1:1         | SHEET 1 OF 2     |
| DRAWING NUMBER     | ISSUE            |
| 846-ENG-MASTER     | 1                |