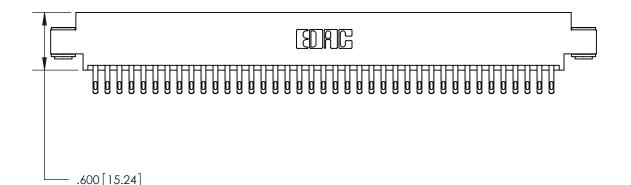

846/896 SERIES HIGH TEMP CARD EDGE CONNECTOR PART NUMBER: 846-078-555-803

YOUR CONNECTION TO QUALITY & SERVICE

**EDAC INC** TORONTO, ONTARIO CANADA

THESE DRAWINGS AND SPECIFICATIONS ARE THE PROPERTY OF EDAC INC., AND SHALL NOT BE REPRODUCED, OR COPIED OR USED AS THE BASIS FOR THE MANUFACTURE OR SALE OF APPARATUS WITHOUT WRITTEN PERMISSION.

| ACAD REFERENCE NO. | 846-ENG-MASTER   |
|--------------------|------------------|
| DRAWN: J.LEE       | DATE: APR. 22/09 |
| CHECKED:           | DATE:            |
| SCALE: 1:1         | SHEET 1 OF 2     |
| DRAWING NUMBER     | ISSUE            |
| 846-ENG-MASTER     | 1                |