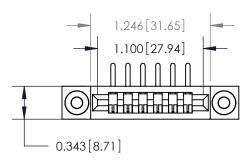

## **Mounting Option**

.116 (2.95) I.D. Floating Eyelets

## **Contact Detail**

90 Degree Bend (Code 545 Contacts)

.156 [3.96] Contact Spacing x .200 [5.08] Row Spacing