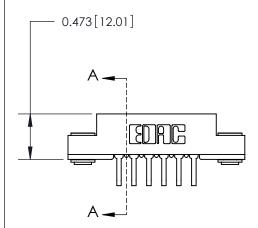

## **See Accompanying Page for:**

**Contact Bend Details** 

**SECTION A-A** 

.095 [2.41] Point of Contact (Measured from bottom of Card Slot) Card Slot Accepts .054 [1.37] to .070 [1.78] Thick P.C. Board