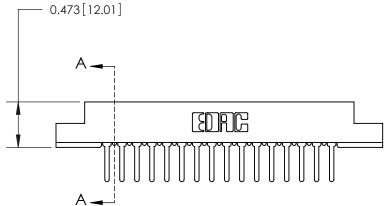

**Mounting Option** 

#4-40 Unified Threaded Inserts

**Contact Detail** 

PC Tail .046x.013(1.17x0.33) - Tail LG=.358(9.09)

.156 [3.96] Contact Spacing x .200 [5.08] Row Spacing

**SECTION A-A** 

.175 [4.45] Point of Contact (Measured from bottom of Card Slot)