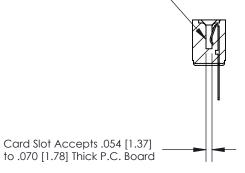

**Mounting Option** 

#4-40 Unified Threaded Inserts

**Contact Detail** 

PC Tail .046x.013(1.17x0.33) - Tail LG=.358(9.09)

.156 [3.96] Contact Spacing x .200 [5.08] Row Spacing

**SECTION A-A** 

.175 [4.45] Point of Contact (Measured from bottom of Card Slot)