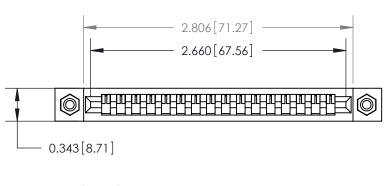

**Mounting Option** 

#4-40 Unified Threaded Inserts

**Contact Detail** 

PC Tail .046x.013(1.17x0.33) - Tail LG=.358(9.09)

.156 [3.96] Contact Spacing x .200 [5.08] Row Spacing

**SECTION A-A** 

.175 [4.45] Point of Contact (Measured from bottom of Card Slot)