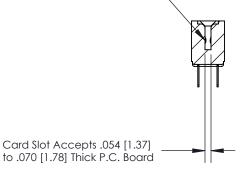

ISSUE NUMBER

ORIGINAL

**SECTION A-A** 

.095 [2.41] Point of Contact (Measured from bottom of Card Slot)

807/857 Series High Temp Card Edge Connector Part Number: 857-048-420-208

EDNG

EDAC INC TORONTO, ONTARIO CANADA THESE DRAWINGS AND SPECIFICATIONS
ARE THE PROPERTY OF EDAC INC.AND
SHALL NOT BE REPRODUCED,OR COPIE
OR USED AS THE BASIS FOR THE
MANUFACTURE OR SALE OF APPARATUS
WITHOLITE WEITHEN ESPHISSION