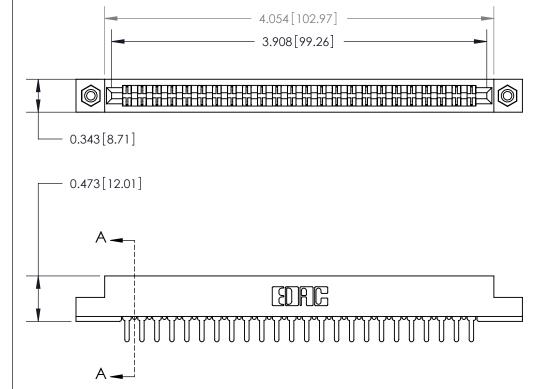

## **Contact Detail**

PC Tail .046x.013(1.17x0.33) - Tail LG=.213(5.41)

See Accompanying Page for:
• Contact Bend Details

.156 [3.96] Contact Spacing x .200 [5.08] Row Spacing

THIS IS A C.A.D. GENERATED DRAWING

ISSUE NUMBER

ORIGINAL

**SECTION A-A** 

.095 [2.41] Point of Contact (Measured from bottom of Card Slot)

807/857 Series High Temp Card Edge Connector Part Number: 857-048-420-208

EDNG

EDAC INC TORONTO, ONTARIO CANADA THESE DRAWINGS AND SPECIFICATIONS
ARE THE PROPERTY OF EDAC INC.AND
SHALL NOT BE REPRODUCED,OR COPIE
OR USED AS THE BASIS FOR THE
MANUFACTURE OR SALE OF APPARATUS
WITHOLITE WEITHEN ESPHISSION