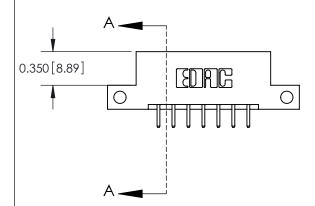

**Mounting Option** 

12-.128 (3.25) Dia. Side Mounting Holes

## **Contact Detail**

520-P.C. Tail .030x.018(0.76x0.46) - Tail LG=.175(4.45) .156 [3.96] Contact Spacing x .200 [5.08] Row Spacing





**See Accompanying Pages for: Contact Bend Details** 

837/887 Series High Temp Card Edge Connector Part Number: 887-014-520-212

> **EDAC INC** TORONTO, ONTARIO CANADA

YOUR CONNECTION TO QUALITY & SERVICE

THESE DRAWINGS AND SPECIFICATIONS ARE THE PROPERTY OF EDAC INC.,AND SHALL NOT BE REPRODUCED, OR COPIED OR USED AS THE BASIS FOR THE MANUFACTURE OR SALE OF APPARATUS WITHOUT WRITTEN PERMISSION.

ACAD REFERENCE NO. 837 ENG MASTER DRAWN: J.LEE DATE: OCT. 06/09 CHECKED: DATE: SHEET 1 OF 2 SCALE: NTS DRAWING NUMBER ISSUE

837 Assembly

THIS IS A C.A.D. GENERATED DRAWING DO NOT MAKE MANUAL REVISIONS TO MASTER.



ISSUE NUMBER

ORIGINAL

| Д | $\Box$ |
|---|--------|
|   |        |
|   |        |
|   |        |

|                              | 0.330 [8.38]<br>Card Slot |  |  |
|-----------