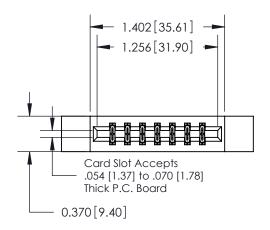

## **Contact Detail**

520-P.C. Tail .030x.018(0.76x0.46) - Tail LG=.175(4.45) .156 [3.96] Contact Spacing x .200 [5.08] Row Spacing

**See Accompanying Pages for: Contact Bend Details** 

837/887 Series High Temp Card Edge Connector Part Number: 887-014-520-212