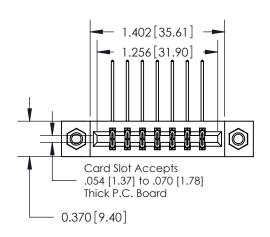

## **Contact Detail**

558-90 Degree Bend (Code 541 Contacts)

.156 [3.96] Contact Spacing x .200 [5.08] Row Spacing

**See Accompanying Pages for: Contact Bend Details** 

THIS IS A C.A.D. GENERATED DRAWING DO NOT MAKE MANUAL REVISIONS TO MASTER.