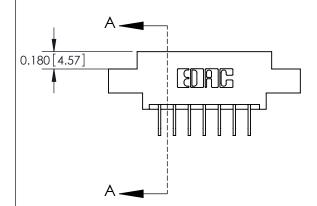

## **Mounting Option**

07-M3-0.5 Metric Threaded Inserts

## **Contact Detail**

558-90 Degree Bend (Code 541 Contacts)

.156 [3.96] Contact Spacing x .200 [5.08] Row Spacing





**See Accompanying Pages for: Contact Bend Details** 

THIS IS A C.A.D. GENERATED DRAWING DO NOT MAKE MANUAL REVISIONS TO MASTER.



ISSUE NUMBER

ORIGINAL



837/887 Series High Temp Card Edge Connector Part Number: 887-014-558-807

YOUR CONNECTION TO QUALITY & SERVICE

**EDAC INC** TORONTO, ONTARIO CANADA

THESE DRAWINGS AND SPECIFICATIONS ARE THE PROPERTY OF EDAC INC.,AND SHALL NOT BE REPRODUCED, OR COPIED OR USED AS THE BASIS FOR THE MANUFACTURE OR SALE OF APPARATUS WITHOUT WRITTEN PERMISSION.

| ACAD REFERENCE NO. | 837 ENG MASTER   |       |  |
|--------------------|------------------|-------|--|
| DRAWN: J.LEE       | DATE: OCT. 06/09 |       |  |
| CHECKED:           | DATE:            |       |  |
| SCALE: NTS         | SHEET            | OF 2  |  |
| DRAWING NUMBER     |