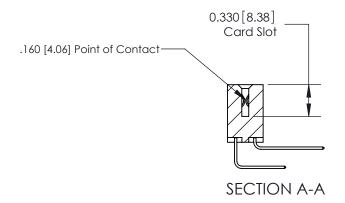

## **Contact Detail**

558-90 Degree Bend (Code 541 Contacts)

.156 [3.96] Contact Spacing x .200 [5.08] Row Spacing

**See Accompanying Pages for: Contact Bend Details** 

THIS IS A C.A.D. GENERATED DRAWING DO NOT MAKE MANUAL REVISIONS TO MASTER.