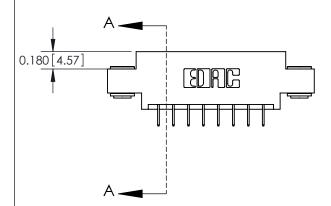

## **Contact Detail**

524-P.C. Tail .018 Sq.(0.46 Sq.) - Tail LG=.175(4.45) .156 [3.96] Contact Spacing x .200 [5.08] Row Spacing

**See Accompanying Pages for:** 

**Contact Bend Details** 

THIS IS A C.A.D. GENERATED DRAWING DO NOT MAKE MANUAL REVISIONS TO MASTER.