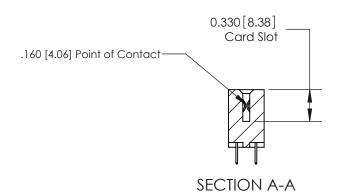

## **Contact Detail**

524-P.C. Tail .018 Sq.(0.46 Sq.) - Tail LG=.175(4.45) .156 [3.96] Contact Spacing x .200 [5.08] Row Spacing

**See Accompanying Pages for:** 

**Contact Bend Details** 

THIS IS A C.A.D. GENERATED DRAWING DO NOT MAKE MANUAL REVISIONS TO MASTER.