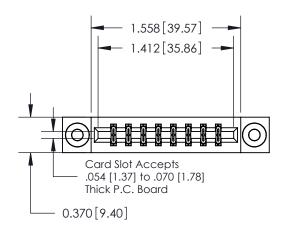

**Mounting Option** 

03-.116 (2.95) I.D. Floating Eyelets

## **Contact Detail**

524-P.C. Tail .018 Sq.(0.46 Sq.) - Tail LG=.175(4.45) .156 [3.96] Contact Spacing x .200 [5.08] Row Spacing

**See Accompanying Pages for:** 

**Contact Bend Details** 

THIS IS A C.A.D. GENERATED DRAWING DO NOT MAKE MANUAL REVISIONS TO MASTER.