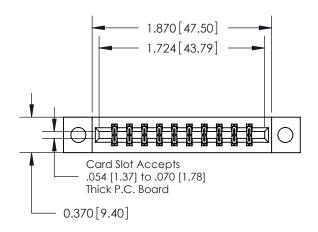

**Mounting Option** 

04-.156 (3.96) Dia. Mounting Holes

## **Contact Detail**

540-Wire Wrap .025 Sq.(0.64 Sq.) - Tail LG=.560(14.22) .156 [3.96] Contact Spacing x .200 [5.08] Row Spacing

**See Accompanying Pages for: Contact Bend Details** 

THIS IS A C.A.D. GENERATED DRAWING DO NOT MAKE MANUAL REVISIONS TO MASTER.