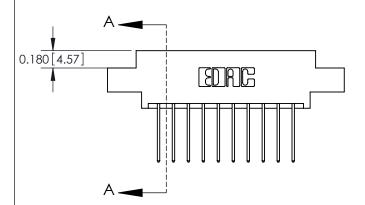

ISSUE NUMBER ORIGINAL

|                              | [8.38]<br>Ird Slot |
|------------------------------|--------------------|
| .160 [4.06] Point of Contact |                    |
|                              |                    |
|                              |                    |
| SECTION                      | A-A AC             |